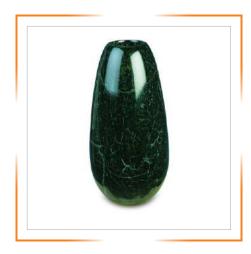

ONYXMARBLE
CYLINDER SHAPE FLOWER VASE 01

ONYXMARBLE
CYLINDER SHAPE FLOWER VASE 02

ONYXMARBLE
CYLINDER SHAPE FLOWER VASE 03

ONYXMARBLE CYLINDER SHAPE FLOWER VASE 04

ONYXMARBLE
CYLINDER SHAPE FLOWER VASE 05

ONYXMARBLE
CYLINDER SHAPE FLOWER VASE 06

ONYXMARBLE
CYLINDER SHAPE FLOWER VASE 07

ONYXMARBLE
CYLINDER SHAPE FLOWER VASE 08

ONYXMARBLE
CYLINDER SHAPE FLOWER VASE 09

ONYXMARBLE
DECORATIVE SET LARGE FLOWER VASE 01