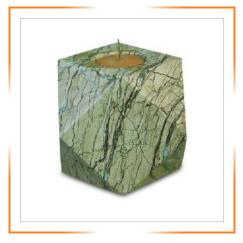

## ONYXMARBLE 3 HOLE CANDLE HOLDER, CUBE SHAPE CANDLE HOLDER

ONYXMARBLE 3 HOLE CANDLE HOLDER 01

ONYXMARBLE 3 HOLE CANDLE HOLDER 02

ONYXMARBLE 3 HOLE CANDLE HOLDER 03

ONYXMARBLE CUBE SHAPE CANDLE HOLDER 01

ONYXMARBLE
CUBE SHAPE CANDLE HOLDER 02

ONYXMARBLE CUBE SHAPE CANDLE HOLDER 03

ONYXMARBLE CUBE SHAPE CANDLE HOLDER 04

ONYXMARBLE CUBE SHAPE CANDLE HOLDER 05

ONYXMARBLE CUBE SHAPE CANDLE HOLDER 06