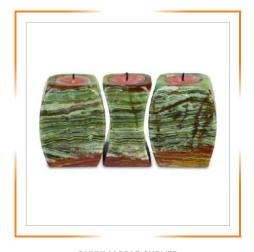

## ONYXMARBLE CURVED CANDLE HOLDER 3 PCS SET

ONYXMARBLE CURVED CANDLE HOLDER 3 PIECES SET 01

ONYXMARBLE CURVED CANDLE HOLDER 3 PIECES SET 02

ONYXMARBLE CURVED CANDLE HOLDER 3 PIECES SET 03

ONYXMARBLE CURVED CANDLE HOLDER 3 PIECES SET 04

ONYXMARBLE CURVED CANDLE HOLDER 3 PIECES SET 05