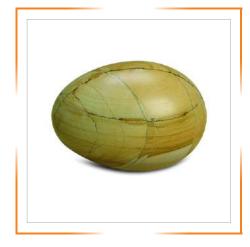

# ONYXMARBLE OVAL, EGG & PEAR CANDLE HOLDER

ONYXMARBLE EGG SHAPE TEALIGHT CANDLE HOLDER 01

ONYXMARBLE EGG SHAPE TEALIGHT CANDLE HOLDER 02

ONYXMARBLE EGG SHAPE TEALIGHT CANDLE HOLDER 03

ONYXMARBLE OVAL SHAPE TEALIGHT CANDLE HOLDER 01