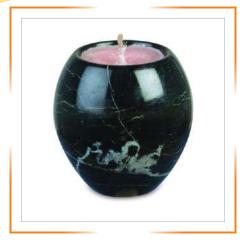

# ONYXMARBLE OVAL, EGG & PEAR CANDLE HOLDER

ONYXMARBLE EGG SHAPE TEALIGHT CANDLE HOLDER 01

ONYXMARBLE EGG SHAPE TEALIGHT CANDLE HOLDER 02

ONYXMARBLE EGG SHAPE TEALIGHT CANDLE HOLDER 03

ONYXMARBLE OVAL SHAPE TEALIGHT CANDLE HOLDER 01