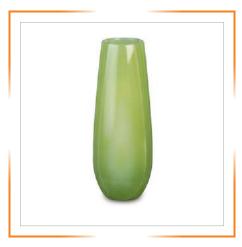

ONYXMARBLE
TAPERED CYLINDER SHAPE FLOWER VASE 02

ONYXMARBLE
TAPERED CYLINDER SHAPE FLOWER VASE 03

ONYXMARBLE
TAPERED CYLINDER SHAPE FLOWER VASE 04

ONYXMARBLE
TAPERED CYLINDER SHAPE FLOWER VASE 05

ONYXMARBLE
TAPERED CYLINDER SHAPE FLOWER VASE 06

ONYXMARBLE
TAPERED CYLINDER SHAPE FLOWER VASE 07

ONYXMARBLE
TAPERED CYLINDER SHAPE FLOWER VASE 08

ONYXMARBLE
TOP ROUND SHAPE FLOWER VASE 01

ONYXMARBLE TOP ROUND SHAPE FLOWER VASE 02

ONYXMARBLE
TOP ROUND SHAPE FLOWER VASE 03