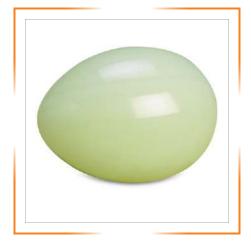

# ONYXMARBLE OVAL, EGG & PEAR CANDLE HOLDER

ONYXMARBLE EGG SHAPE TEALIGHT CANDLE HOLDER 01

ONYXMARBLE EGG SHAPE TEALIGHT CANDLE HOLDER 02

ONYXMARBLE EGG SHAPE TEALIGHT CANDLE HOLDER 03

ONYXMARBLE OVAL SHAPE TEALIGHT CANDLE HOLDER 01