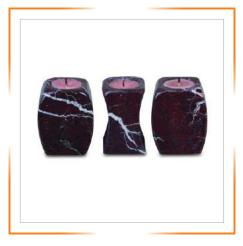

## ONYXMARBLE CURVED CANDLE HOLDER 3 PCS SET

ONYXMARBLE CURVED CANDLE HOLDER 3 PIECES SET 01

ONYXMARBLE CURVED CANDLE HOLDER 3 PIECES SET 02

ONYXMARBLE CURVED CANDLE HOLDER 3 PIECES SET 03

ONYXMARBLE CURVED CANDLE HOLDER 3 PIECES SET 04

ONYXMARBLE CURVED CANDLE HOLDER 3 PIECES SET 05