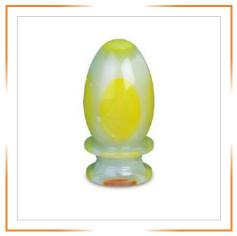

# ONYXMARBLE OVAL, EGG & PEAR CANDLE HOLDER

ONYXMARBLE EGG SHAPE TEALIGHT CANDLE HOLDER 01

ONYXMARBLE EGG SHAPE TEALIGHT CANDLE HOLDER 02

ONYXMARBLE EGG SHAPE TEALIGHT CANDLE HOLDER 03

ONYXMARBLE OVAL SHAPE TEALIGHT CANDLE HOLDER 01