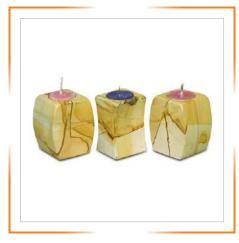

## ONYXMARBLE CURVED CANDLE HOLDER 3 PCS SET

ONYXMARBLE CURVED CANDLE HOLDER 3 PIECES SET 01

ONYXMARBLE CURVED CANDLE HOLDER 3 PIECES SET 02

ONYXMARBLE CURVED CANDLE HOLDER 3 PIECES SET 03

ONYXMARBLE CURVED CANDLE HOLDER 3 PIECES SET 04

ONYXMARBLE CURVED CANDLE HOLDER 3 PIECES SET 05