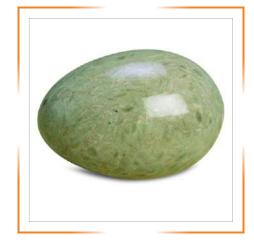

# ONYXMARBLE OVAL, EGG & PEAR CANDLE HOLDER

ONYXMARBLE EGG SHAPE TEALIGHT CANDLE HOLDER 01

ONYXMARBLE EGG SHAPE TEALIGHT CANDLE HOLDER 02

ONYXMARBLE EGG SHAPE TEALIGHT CANDLE HOLDER 03

ONYXMARBLE OVAL SHAPE TEALIGHT CANDLE HOLDER 01