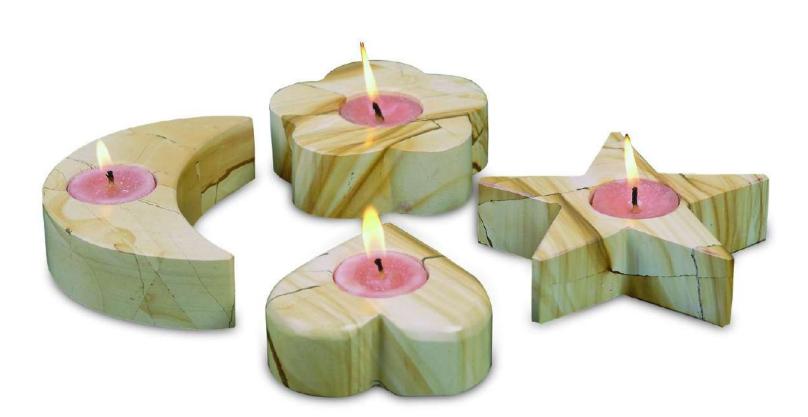

# ONYXMARBLE STAR, MOON, HEART & FLOWER CANDLE HOLDER

ONYXMARBLE HEART FLOWER CANDLE HOLDER

ONYXMARBLE STAR CANDLE HOLDER

ONYXMARBLE STAR MOON CANDLE HOLDER

ONYXMARBLE STAR, MOON, HEART & FLOWER CANDLE HOLDER