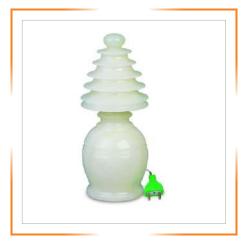

# ONYXMARBLE LAMPS

ONYXMARBLE
COLUMN SHAPE GLOW LAMP 01

ONYXMARBLE COLUMN SHAPE GLOW LAMP 02

ONYXMARBLE COLUMN SHAPE GLOW LAMP 03

ONYXMARBLE EGG SHAPE GLOW LAMPS

**ONYXMARBLE GLOW TABLE LAMPS 01** 

**ONYXMARBLE GLOW TABLE LAMPS 02** 

**ONYXMARBLE GLOW TABLE LAMPS 03** 

ONYXMARBLE GLOW TABLE LAMPS 04

**ONYXMARBLE GLOW TABLE LAMPS 05** 

# ONYXMARBLE LAMPS

**ONYXMARBLE GLOW TABLE LAMPS 06** 

**ONYXMARBLE GLOW TABLE LAMPS 07** 

**ONYXMARBLE GLOW TABLE LAMPS 08** 

ONYXMARBLE GLOW TABLE LAMPS 09

ONYXMARBLE OVAL SHAPE GLOW LAMPS

ONYXMARBLE SPHERE BALL SHAPE GLOW LAMPS