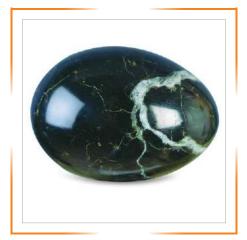

# ONYXMARBLE OVAL, EGG & PEAR CANDLE HOLDER

ONYXMARBLE EGG SHAPE TEALIGHT CANDLE HOLDER 01

ONYXMARBLE EGG SHAPE TEALIGHT CANDLE HOLDER 02

ONYXMARBLE EGG SHAPE TEALIGHT CANDLE HOLDER 03

ONYXMARBLE OVAL SHAPE TEALIGHT CANDLE HOLDER 01