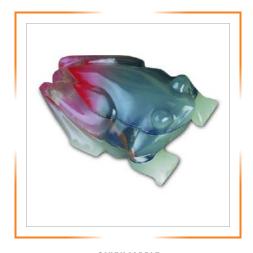

ONYXMARBLE CARVING PAPER WEIGHT 02

ONYXMARBLE CARVING SWAN

ONYXMARBLE CARVING TURTLE & FROG