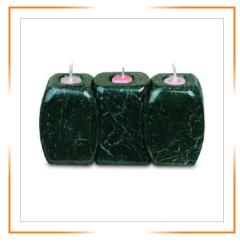

## ONYXMARBLE CURVED CANDLE HOLDER 3 PCS SET

ONYXMARBLE CURVED CANDLE HOLDER 3 PIECES SET 01

ONYXMARBLE CURVED CANDLE HOLDER 3 PIECES SET 02

ONYXMARBLE CURVED CANDLE HOLDER 3 PIECES SET 03

ONYXMARBLE CURVED CANDLE HOLDER 3 PIECES SET 04

ONYXMARBLE CURVED CANDLE HOLDER 3 PIECES SET 05