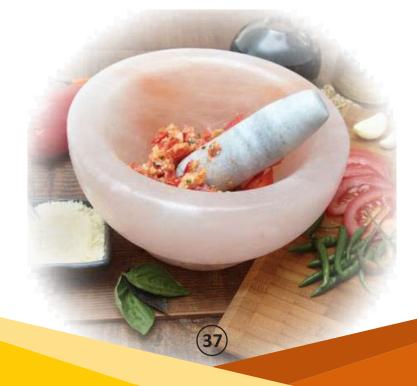

## HIMALAYAN SALT MORTAR & PESTLE

HIMALAYAN SALT MORTAR & PESTLE BOWL DESIGN 6 X 6 X 2.5 INCHES

HIMALAYAN SALT MORTAR & PESTLE BOWL DESIGN 7 X 7 X 2.5 INCHES

HIMALAYAN SALT MORTAR & PESTLE BOWL DESIGN 8 X 8 X 2.5 INCHES

HIMALAYAN SALT MORTAR & PESTLE JAR DESIGN 6 X 6 X 2.5 INCHES

HIMALAYAN SALT MORTAR & PESTLE JAR DESIGN 7 X 7 X 2.5 INCHES

HIMALAYAN SALT MORTAR & PESTLE JAR DESIGN 8 X 8 X 2.5 INCHES