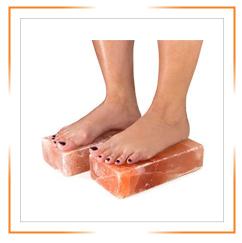

#### **HIMALAYAN DETOX FEET SLABS**

HIMALAYAN SALT FEET DETOX BLOCK 8X4X1

HIMALAYAN SALT FEET DETOX PLATE FEET SHAPE

HIMALAYAN SALT FEET DETOX PLATE LEAF SHAPE

HIMALAYAN SALT THICK PLAIN FEET DETOX BLOCK 8X4X2

HIMALAYAN SALT FEET DETOX BLOCK 8X4X1

HIMALAYAN SALT FEET DETOX BLOCK 8X4X1

HIMALAYAN SALT FEET DETOX BLOCK 8X4X1

HIMALAYAN SALT FEET DETOX DOME

HIMALAYAN SALT FEET DETOX BLOCK 8X4X1