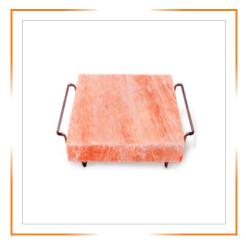

# HIMALAYAN COOKING & BAR B-QUE GRILLING SLABS WITH HOLDERS

HIMALAYAN SALT ROUND SLAB WITH WOOD HOLDER 8X8X1.5 INCHES

HIMALAYAN SALT ROUND SLAB WITH WOOD HOLDER 8X8X2 INCHES

HIMALAYAN SALT SLAB WITH METAL WROUGHT IRON HOLDER 8X8X1.5 INCHES

HIMALAYAN SALT SLAB WITH METAL WROUGHT IRON HOLDER 8X8X2 INCHES

HIMALAYAN SALT SLAB WITH METAL WROUGHT IRON HOLDER 12X8X1.5 INCHES

HIMALAYAN SALT SLAB WITH METAL WROUGHT IRON HOLDER 12X8X2 INCHES

HIMALAYAN SALT SLAB WITH STAINLESS STEEL HOLDER 8X8X1.5 INCHES

HIMALAYAN SALT SLAB WITH STAINLESS STEEL HOLDER 8X8X2 INCHES

HIMALAYAN SALT SLAB WITH STAINLESS STEEL HOLDER 12X8X1.5 INCHES

# HIMALAYAN COOKING & BAR B-QUE GRILLING SLABS WITH HOLDERS

HIMALAYAN SALT SLAB WITH STAINLESS STEEL HOLDER 12X8X2 INCHES

HIMALAYAN SALT SLAB WITH WOOD HOLDER 8X8X1.5 INCHES

HIMALAYAN SALT SLAB WITH WOOD HOLDER 8X8X2 INCHES

HIMALAYAN SALT SLAB WITH WOOD HOLDER 12X8X1.5 INCHES

HIMALAYAN SALT SLAB WITH WOOD HOLDER 12X8X2 INCHES

HIMALAYAN SALT SLAB WITH METAL WROUGHT IRON HOLDER 12X8X2 INCHES

HIMALAYAN SALT SLAB WITH STAINLESS STEEL HOLDER 8X8X1.5 INCHES