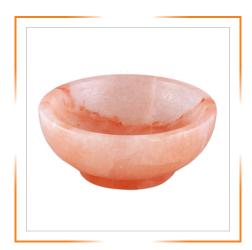

#### HIMALAYAN SALT BOWLS & PLATES

HIMALAYAN SALT MID
DEPTH BOWL 6 X 6 X 2.5 INCHES

HIMALAYAN SALT MID
DEPTH BOWL 7 X 7 X 2.5 INCHES

HIMALAYAN SALT MID
DEPTH BOWL 8 X 8 X 2.5 INCHES

HIMALAYAN SALT SERVING PLATE 6 X 6 X 1.5 INCHES

HIMALAYAN SALT SERVING PLATE 7 X 7 X 1.5 INCHES

HIMALAYAN SALT SHALLOW BOWL 6 X 6 X 4 INCHES

HIMALAYAN SALT SHALLOW BOWL 7 X 7 X 4 INCHES

HIMALAYAN SALT SHALLOW BOWL 8 X 8 X 4 INCHES

HIMALAYAN SERVING PLATE 8 X 8 X 1.5 INCHES