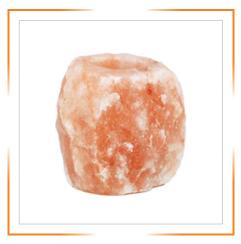

## HIMALAYAN SALT CANDLE HOLDERS

HIMALAYAN
DIAMOND SHAPE SALT TEA LIGHT

HIMALAYAN EYE SHAPE SALT TEA LIGHT

HIMALAYAN FLOWER SHAPE SALT TEA LIGHT

HIMALAYAN HEART
SHAPE SALT TEA LIGHT 4 X 4 X 2 INCHES

HIMALAYAN HEART
SHAPE THREE HOLES SALT TEA LIGHT

HIMALAYAN HEART SHAPE TWO HOLES SALT TEA LIGHT

HIMALAYAN LEAF SHAPE SALT TEA LIGHT

HIMALAYAN RECTANGULAR CARVED NATURAL SHAPE THREE HOLES SALT TEA LIGHT

HIMALAYAN RECTANGULAR CARVED
NATURAL SHAPE TWO HOLES SALT TEA LIGHT