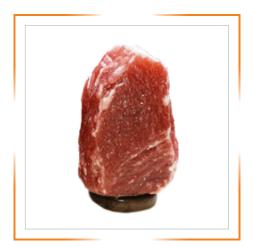

### HIMALAYAN NATURAL RED SALT LAMP

RED-SALT-LAMP 1.5-2-KG

RED-SALT-LAMP 2-4-KG

RED-SALT-LAMP 4-6-KG

RED-SALT-LAMP 5-7-KG

RED-SALT-LAMP 7-9-KG

RED-SALT-LAMP 9-11-KG

RED-SALT-LAMP 11-13-KG