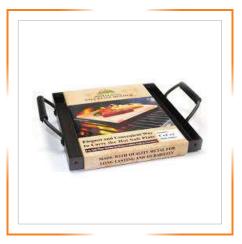

# HIMALAYAN COOKING & BAR B-QUE GRILLING SLABS WITH HOLDERS

HIMALAYAN SALT ROUND SLAB WITH WOOD HOLDER 8X8X1.5 INCHES

HIMALAYAN SALT ROUND SLAB WITH WOOD HOLDER 8X8X2 INCHES

HIMALAYAN SALT SLAB WITH METAL WROUGHT IRON HOLDER 8X8X1.5 INCHES

HIMALAYAN SALT SLAB WITH METAL WROUGHT IRON HOLDER 8X8X2 INCHES

HIMALAYAN SALT SLAB WITH METAL WROUGHT IRON HOLDER 12X8X1.5 INCHES

HIMALAYAN SALT SLAB WITH METAL WROUGHT IRON HOLDER 12X8X2 INCHES

HIMALAYAN SALT SLAB WITH STAINLESS STEEL HOLDER 8X8X1.5 INCHES

HIMALAYAN SALT SLAB WITH STAINLESS STEEL HOLDER 8X8X2 INCHES

HIMALAYAN SALT SLAB WITH STAINLESS STEEL HOLDER 12X8X1.5 INCHES

# HIMALAYAN COOKING & BAR B-QUE GRILLING SLABS WITH HOLDERS

HIMALAYAN SALT SLAB WITH STAINLESS STEEL HOLDER 12X8X2 INCHES

HIMALAYAN SALT SLAB WITH WOOD HOLDER 8X8X1.5 INCHES

HIMALAYAN SALT SLAB WITH WOOD HOLDER 8X8X2 INCHES

HIMALAYAN SALT SLAB WITH WOOD HOLDER 12X8X1.5 INCHES

HIMALAYAN SALT SLAB WITH WOOD HOLDER 12X8X2 INCHES

HIMALAYAN SALT SLAB WITH METAL WROUGHT IRON HOLDER 12X8X2 INCHES

HIMALAYAN SALT SLAB WITH STAINLESS STEEL HOLDER 8X8X1.5 INCHES