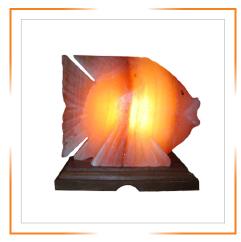

HIMALAYAN EAGLE SHAPE SALT LAMP

HIMALAYAN ELEPHANT SHAPE SALT LAMP

HIMALAYAN FISH SHAPE SALT LAMP

HIMALAYAN HEN SHAPE SALT LAMP