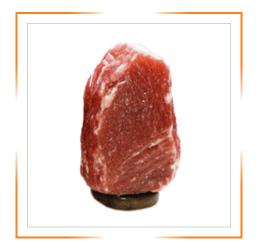

### HIMALAYAN NATURAL RED SALT LAMP

RED-SALT-LAMP 1.5-2-KG

RED-SALT-LAMP 2-4-KG

RED-SALT-LAMP 4-6-KG

RED-SALT-LAMP 5-7-KG

RED-SALT-LAMP 7-9-KG

RED-SALT-LAMP 9-11-KG

RED-SALT-LAMP 11-13-KG