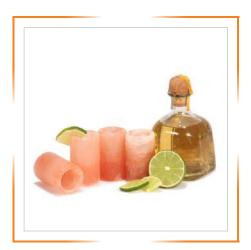

# HIMALAYAN SALT TEQUILA SHOT WINE GLASSES

HIMALAYAN SALT SIX TEQUILA GLASS & ONE ROUND BLOCK

HIMALAYAN SALT SIX WINE GLASSES & ONE ROUND BLOCK

HIMALAYAN SALT TEQUILA GLASS SET OF SIX

HIMALAYAN SALT TEQUILA GLASS

HIMALAYAN SALT TWO TEQUILA GLASS & ONE BLOCK

HIMALAYAN SALT TWO WINE GLASSES & ONE BLOCK

HIMALAYAN SALT WINE GLASS SET OF SIX

HIMALAYAN SALT WINE GLASS

HIMALAYAN SALT WINE GLASS