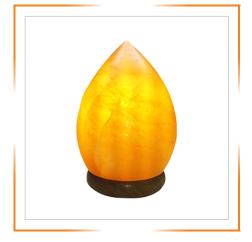

### HIMALAYAN WHITE SALT LAMPS

HIMALAYAN BALL SHAPE WHITE SALT LAMP

HIMALAYAN CYLINDER SHAPE WHITE SALT LAMP

HIMALAYAN DIAMOND SHAPE WHITE SALT LAMP

HIMALAYAN FIRE BOWL SHAPE WHITE SALT LAMP

HIMALAYAN HEART SHAPE WHITE CANDLE HOLDER

HIMALAYAN HEART SHAPE WHITE SALT LAMP

HIMALAYAN LEAF SHAPE WHITE SALT LAMP

HIMALAYAN NATURAL AROMA OIL BURNER SHAPE
WHITE SALT LAMP

HIMALAYAN NATURAL SHAPE WHITE CANDLE HOLDER

### HIMALAYAN WHITE SALT LAMPS

HIMALAYAN PYRAMID SHAPE WHITE SALT LAMP

HIMALAYAN ROUND SHAPE WHITE CANDLE HOLDER

HIMALAYAN SQUARE SHAPE WHITE CANDLE HOLDER

HIMALAYAN STAR SHAPE WHITE CANDLE HOLDER

HIMALAYAN TEAR DROP SHAPE WHITE SALT LAMP

HIMALAYAN WHITE SALT LAMP 1 – 2 KG

HIMALAYAN WHITE SALT LAMP 2 – 4KG

HIMALAYAN WHITE SALT LAMP 5 – 7KG

HIMALAYAN WHITE BOWL SALT LAMP