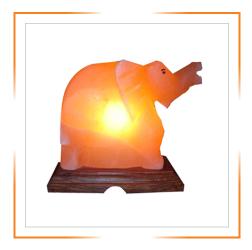

HIMALAYAN EAGLE SHAPE SALT LAMP

HIMALAYAN ELEPHANT SHAPE SALT LAMP

HIMALAYAN FISH SHAPE SALT LAMP

HIMALAYAN HEN SHAPE SALT LAMP