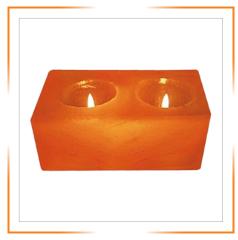

HIMALAYAN HEART SHAPE TWO HOLES SALT TEA LIGHT

HIMALAYAN LEAF SHAPE SALT TEA LIGHT

HIMALAYAN RECTANGULAR CARVED NATURAL SHAPE THREE HOLES SALT TEA LIGHT

HIMALAYAN RECTANGULAR CARVED
NATURAL SHAPE TWO HOLES SALT TEA LIGHT