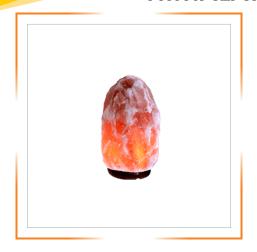

HIMALAYAN WHITE SALT LAMP 1 – 2 KG

HIMALAYAN WHITE SALT LAMP 2 – 4KG

HIMALAYAN WHITE SALT LAMP 5 – 7KG

HIMALAYAN WHITE BOWL SALT LAMP