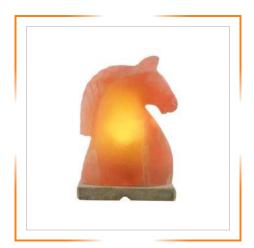

## HIMALAYAN CRAFTED ANIMAL SHAPES SALT LAMPS

HIMALAYAN HORSE HEAD SHAPE SALT LAMP

HIMALAYAN LION SHAPE SALT LAMP

HIMALAYAN OWL SHAPE SALT LAMP

HIMALAYAN RABBIT SHAPE SALT LAMP

HIMALAYAN SWAN S HAPE SALT LAMP