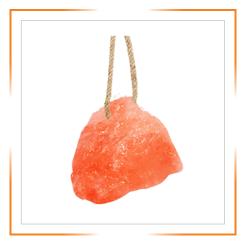

HIMALAYAN ANIMAL LICKING SALT SQUARE SHAPE 4 X 4 INCHES

HIMALAYAN HANGING SALT ROCKS LICKS 1 – 2KG

HIMALAYAN HANGING SALT ROCKS LICKS 2 – 3KG

HIMALAYAN HANGING SALT ROCKS LICKS 3 – 4KG

HIMALAYAN HANGING SALT ROCKS LICKS 4 – 5KG