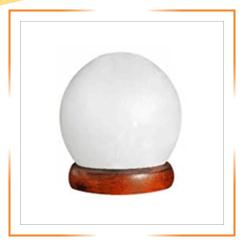

### HIMALAYAN WHITE SALT LAMPS

HIMALAYAN BALL SHAPE WHITE SALT LAMP

HIMALAYAN CYLINDER SHAPE WHITE SALT LAMP

HIMALAYAN DIAMOND SHAPE WHITE SALT LAMP

HIMALAYAN FIRE BOWL SHAPE WHITE SALT LAMP

HIMALAYAN HEART SHAPE WHITE CANDLE HOLDER