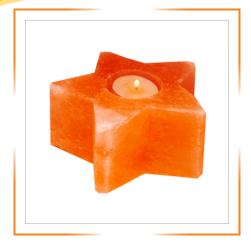

## HIMALAYAN SALT CANDLE HOLDERS

HIMALAYAN STAR SHAPE ONE HOLE SALT TEA LIGHT

HIMALAYAN SWAN SHAPE SALT TEA LIGHT

HIMALAYAN TRIANGLE SHAPE SALT TEA LIGHT

www.impexpakistan.com