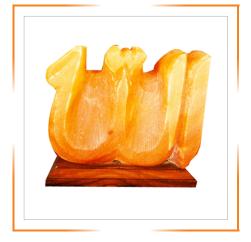

# HIMALAYAN UNIQUE SHAPES SALT LAMPS

HIMALAYAN LINED SQUARE SHAPE SALT LAMP

HIMALAYAN LOTUS SHAPE SALT LAMP

HIMALAYAN NAME OF ALLAH SHAPE SALT LAMP

HIMALAYAN NAME OF PROPHET (P.B.U.H) SHAPE SALT LAMP

HIMALAYAN NEST WITH BIRDS SHAPE SALT LAMP