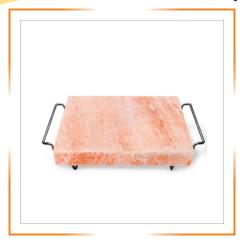

# HIMALAYAN COOKING & BAR B-QUE GRILLING SLABS WITH HOLDERS

HIMALAYAN SALT ROUND SLAB WITH WOOD HOLDER 8X8X1.5 INCHES

HIMALAYAN SALT ROUND SLAB WITH WOOD HOLDER 8X8X2 INCHES

HIMALAYAN SALT SLAB WITH METAL WROUGHT IRON HOLDER 8X8X1.5 INCHES