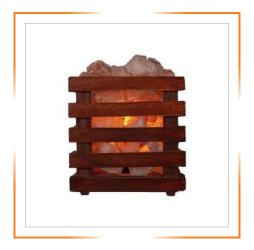

## HIMALAYAN WOODEN BASKET SALT LAMPS

HIMALAYAN BAMBOO MADE SHAPE WOODEN BASKET AND SALT CHUNKS

HIMALAYAN BOWL SHAPE WOODEN BASKET AND SALT CHUNKS

HIMALAYAN FLOWER SHAPE WOODEN BASKET AND SALT CHUNKS

HIMALAYAN PILLAR SHAPE WOODEN BASKET AND SALT CHUNKS

HIMALAYAN ROUND CAGE SHAPE WOODEN
BASKET AND SALT CHUNKS

HIMALAYAN SQUARE SHAPE WOODEN BASKET AND SALT CHUNKS

HIMALAYAN SQUARE FRONT SHAPE WOODEN
BASKET AND SALT CHUNKS

HIMALAYAN CYLINDER SHAPE WOODEN
BASKET AND SALT CHUNKS