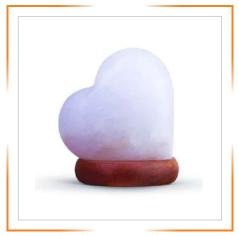

HIMALAYAN HEART SHAPE WHITE SALT LAMP

HIMALAYAN LEAF SHAPE WHITE SALT LAMP

HIMALAYAN NATURAL AROMA OIL BURNER SHAPE
WHITE SALT LAMP

HIMALAYAN NATURAL SHAPE WHITE CANDLE HOLDER

HIMALAYAN DIAMOND SHAPE USB LAMP

HIMALAYAN WHITE SALT SPHERE SHAPE USB LAMP

HIMALAYAN WHITE SALT HEART SHAPE USB LAMP

HIMALAYAN WHITE SALT NATURAL SHAPE USB LAMP