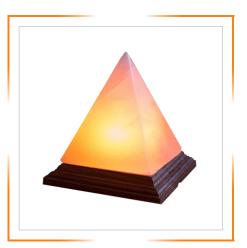

### HIMALAYAN WHITE SALT LAMPS

HIMALAYAN PYRAMID SHAPE WHITE SALT LAMP

HIMALAYAN ROUND SHAPE WHITE CANDLE HOLDER

HIMALAYAN SQUARE SHAPE WHITE CANDLE HOLDER

HIMALAYAN STAR SHAPE WHITE CANDLE HOLDER

HIMALAYAN TEAR DROP SHAPE WHITE SALT LAMP