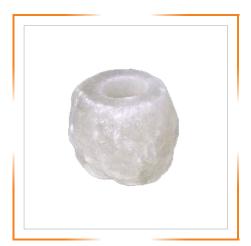

### HIMALAYAN WHITE SALT LAMPS

HIMALAYAN BALL SHAPE WHITE SALT LAMP

HIMALAYAN CYLINDER SHAPE WHITE SALT LAMP

HIMALAYAN DIAMOND SHAPE WHITE SALT LAMP

HIMALAYAN FIRE BOWL SHAPE WHITE SALT LAMP

HIMALAYAN HEART SHAPE WHITE CANDLE HOLDER

HIMALAYAN HEART SHAPE WHITE SALT LAMP

HIMALAYAN LEAF SHAPE WHITE SALT LAMP

HIMALAYAN NATURAL AROMA OIL BURNER SHAPE
WHITE SALT LAMP

HIMALAYAN NATURAL SHAPE WHITE CANDLE HOLDER