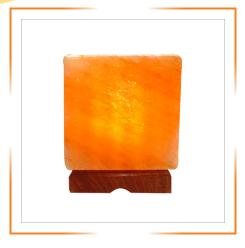

#### HIMALAYAN SALT BOWLS & PLATES

HIMALAYAN SALT MID
DEPTH BOWL 6 X 6 X 2.5 INCHES

HIMALAYAN SALT MID
DEPTH BOWL 7 X 7 X 2.5 INCHES

HIMALAYAN SALT MID
DEPTH BOWL 8 X 8 X 2.5 INCHES

HIMALAYAN SALT SERVING PLATE 6 X 6 X 1.5 INCHES

HIMALAYAN SALT SERVING PLATE 7 X 7 X 1.5 INCHES

HIMALAYAN SALT SHALLOW BOWL 6 X 6 X 4 INCHES

HIMALAYAN SALT SHALLOW BOWL 7 X 7 X 4 INCHES

HIMALAYAN SALT SHALLOW BOWL 8 X 8 X 4 INCHES

HIMALAYAN SERVING PLATE 8 X 8 X 1.5 INCHES