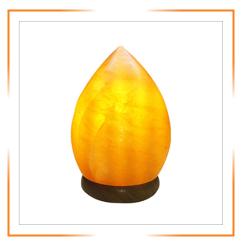

HIMALAYAN EGG SHAPE SALT LAMP 5 X 7 INCHES

HIMALAYAN MUSHROOM SHAPE SALT LAMP

HIMALAYAN OBELISK SHAPE SALT LAMP

HIMALAYAN PYRAMID SHAPE SALT LAMP 5 X 6 INCHES

HIMALAYAN PYRAMID SHAPE SALT LAMP 6 X 6 INCHES