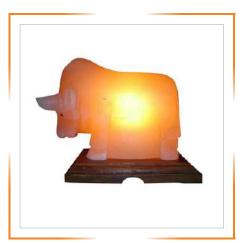

HIMALAYAN TURTLE SHAPE SALT LAMP

HIMALAYAN HORSE SHAPE SALT LAMP

HIMALAYAN CAMEL SHAPE SALT LAMP

HIMALAYAN BULL SHAPE SALT LAMP