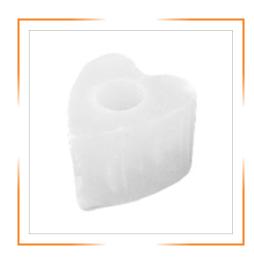

### HIMALAYAN WHITE SALT LAMPS

HIMALAYAN BALL SHAPE WHITE SALT LAMP

HIMALAYAN CYLINDER SHAPE WHITE SALT LAMP

HIMALAYAN DIAMOND SHAPE WHITE SALT LAMP

HIMALAYAN FIRE BOWL SHAPE WHITE SALT LAMP

HIMALAYAN HEART SHAPE WHITE CANDLE HOLDER