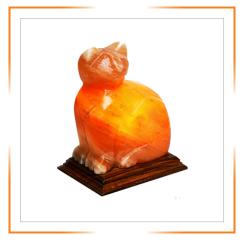

## HIMALAYAN CRAFTED ANIMAL SHAPES SALT LAMPS

HIMALAYAN BEAR SHAPE SALT LAMP

HIMALAYAN BULL FIGHTER SHAPE SALT LAMP

HIMALAYAN CAMEL SHAPE SALT LAMP

HIMALAYAN CAT SHAPE SALT LAMP

HIMALAYAN DOLPHIN SHAPE SALT LAMP