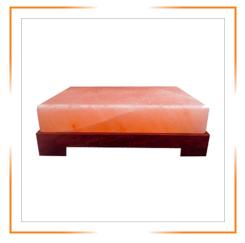

# HIMALAYAN COOKING & BAR B-QUE GRILLING SLABS WITH HOLDERS

HIMALAYAN SALT ROUND SLAB WITH WOOD HOLDER 8X8X1.5 INCHES

HIMALAYAN SALT ROUND SLAB WITH WOOD HOLDER 8X8X2 INCHES

HIMALAYAN SALT SLAB WITH METAL WROUGHT IRON HOLDER 8X8X1.5 INCHES

HIMALAYAN SALT SLAB WITH METAL WROUGHT IRON HOLDER 8X8X2 INCHES

HIMALAYAN SALT SLAB WITH METAL WROUGHT IRON HOLDER 12X8X1.5 INCHES

HIMALAYAN SALT SLAB WITH METAL WROUGHT IRON HOLDER 12X8X2 INCHES

HIMALAYAN SALT SLAB WITH STAINLESS STEEL HOLDER 8X8X1.5 INCHES

HIMALAYAN SALT SLAB WITH STAINLESS STEEL HOLDER 8X8X2 INCHES

HIMALAYAN SALT SLAB WITH STAINLESS STEEL HOLDER 12X8X1.5 INCHES

# HIMALAYAN COOKING & BAR B-QUE GRILLING SLABS WITH HOLDERS

HIMALAYAN SALT SLAB WITH STAINLESS STEEL HOLDER 12X8X2 INCHES

HIMALAYAN SALT SLAB WITH WOOD HOLDER 8X8X1.5 INCHES

HIMALAYAN SALT SLAB WITH WOOD HOLDER 8X8X2 INCHES

HIMALAYAN SALT SLAB WITH WOOD HOLDER 12X8X1.5 INCHES

HIMALAYAN SALT SLAB WITH WOOD HOLDER 12X8X2 INCHES

HIMALAYAN SALT SLAB WITH METAL WROUGHT IRON HOLDER 12X8X2 INCHES

HIMALAYAN SALT SLAB WITH STAINLESS STEEL HOLDER 8X8X1.5 INCHES