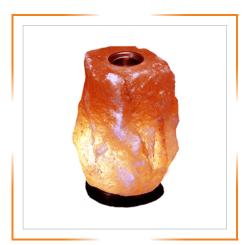

HIMALAYAN WHITE SALT LAMP 1 – 2 KG

HIMALAYAN WHITE SALT LAMP 2 – 4KG

HIMALAYAN WHITE SALT LAMP 5 – 7KG

HIMALAYAN WHITE BOWL SALT LAMP