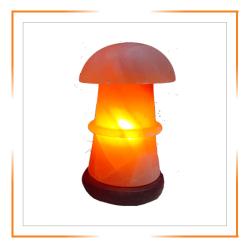

HIMALAYAN EGG SHAPE SALT LAMP 5 X 7 INCHES

HIMALAYAN MUSHROOM SHAPE SALT LAMP

HIMALAYAN OBELISK SHAPE SALT LAMP

HIMALAYAN PYRAMID SHAPE SALT LAMP 5 X 6 INCHES

HIMALAYAN PYRAMID SHAPE SALT LAMP 6 X 6 INCHES

HIMALAYAN PILLAR SHAPE SALT LAMP

HIMALAYAN EYE DROP SHAPE SALT LAMP

HIMALAYAN CYLINDER SHAPE SALT LAMP

HIMALAYAN MUSHROM SHAPE SALT LAMP

HIMALAYAN OBLISK SHAPE SALT LAMP