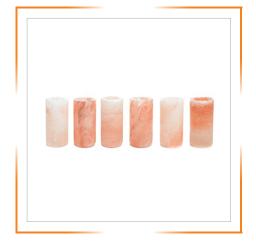

## HIMALAYAN GEOMETRICAL SHAPES SALT LAMPS

HIMALAYAN BALL SHAPE SALT LAMP 5 X 5 INCHES

HIMALAYAN BALL SHAPE SALT LAMP 6 X 6 INCHES

HIMALAYAN CYLINDER PILLAR SHAPE SALT LAMP

HIMALAYAN DIAMOND OR OCTAGON SHAPE SALT LAMP

HIMALAYAN PILLAR SHAPE SALT LAMP

HIMALAYAN EYE DROP SHAPE SALT LAMP

HIMALAYAN CYLINDER SHAPE SALT LAMP

HIMALAYAN MUSHROM SHAPE SALT LAMP

HIMALAYAN OBLISK SHAPE SALT LAMP