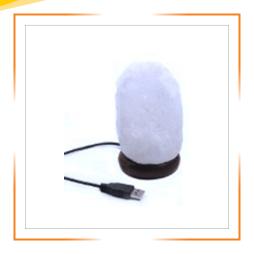

### HIMALAYAN WHITE USB SALT LAMPS

HIMALAYAN WHITE SALT NATURAL USB LAMP

HIMALAYAN WHITE SALT PYRAMID USB LAMP

HIMALAYAN WHITE SALT SQUARE USB LAMP

HIMALAYAN WHITE SALT TEAR DROP USB LAMP

HIMALAYAN
WHITE SALT BALL USB LAMP