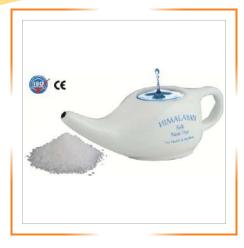

## HIMALAYAN SALT INHALERS & NETI POTS

HIMALAYAN CERAMICS NETI POTS

HIMALAYAN CERAMICS SALT PIPE INHALER

HIMALAYAN GRANULATED SALT PACK