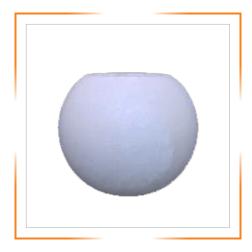

## HIMALAYAN GEOMETRICAL SHAPES SALT LAMPS

HIMALAYAN BALL SHAPE SALT LAMP 5 X 5 INCHES

HIMALAYAN BALL SHAPE SALT LAMP 6 X 6 INCHES

HIMALAYAN CYLINDER PILLAR SHAPE SALT LAMP

HIMALAYAN DIAMOND OR OCTAGON SHAPE SALT LAMP