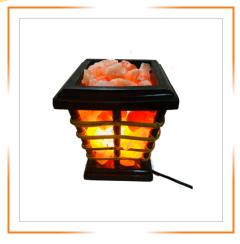

## HIMALAYAN SALT OIL BURNER

HIMALAYAN SALT CUBE WITH DISH SMALL OIL BURNER

HIMALAYAN SALT NATURAL SHAPE MEDIUM OIL BURNER

HIMALAYAN SALT NATURAL SHAPE OIL BURNER

HIMALAYAN SALT NATURAL SHAPE SMALL OIL BURNER

HIMALAYAN SALT OPEN STYLE OIL BURNER

HIMALAYAN SALT RECTANGLE SHAPE OIL BURNER

HIMALAYAN SALT CYLINDER SHAPE OIL BURNER

HIMALAYAN SALT NATURAL STOVE SHAPE OIL BURNER

HIMALAYAN SALT NATURAL STOVE SHAPE OIL BURNER