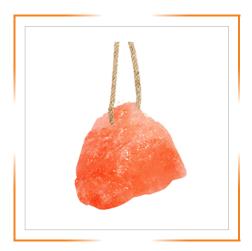

### HIMALAYAN ANIMAL LICKING SALT

HIMALAYAN RED ROCK SALT ANIMAL LICKING 2 – 10 KG

HIMALAYAN SALT WITH ROPE 1 – 2KG

HIMALAYAN SALT WITH ROPE 2 – 3KG

HIMALAYAN SALT WITH ROPE 3 – 4KG

HIMALAYAN SALT WITH ROPE 4 – 5KG