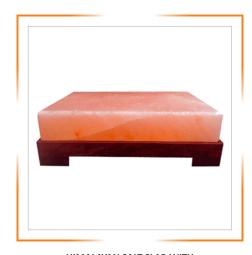

# HIMALAYAN COOKING & BAR B-QUE GRILLING SLABS WITH HOLDERS

HIMALAYAN SALT ROUND SLAB WITH WOOD HOLDER 8X8X1.5 INCHES

HIMALAYAN SALT ROUND SLAB WITH WOOD HOLDER 8X8X2 INCHES

HIMALAYAN SALT SLAB WITH METAL WROUGHT IRON HOLDER 8X8X1.5 INCHES

HIMALAYAN SALT SLAB WITH METAL WROUGHT IRON HOLDER 8X8X2 INCHES

HIMALAYAN SALT SLAB WITH METAL WROUGHT IRON HOLDER 12X8X1.5 INCHES

HIMALAYAN SALT SLAB WITH METAL WROUGHT IRON HOLDER 12X8X2 INCHES

HIMALAYAN SALT SLAB WITH STAINLESS STEEL HOLDER 8X8X1.5 INCHES

HIMALAYAN SALT SLAB WITH STAINLESS STEEL HOLDER 8X8X2 INCHES

HIMALAYAN SALT SLAB WITH STAINLESS STEEL HOLDER 12X8X1.5 INCHES

# HIMALAYAN COOKING & BAR B-QUE GRILLING SLABS WITH HOLDERS

HIMALAYAN SALT SLAB WITH STAINLESS STEEL HOLDER 12X8X2 INCHES

HIMALAYAN SALT SLAB WITH WOOD HOLDER 8X8X1.5 INCHES

HIMALAYAN SALT SLAB WITH WOOD HOLDER 8X8X2 INCHES

HIMALAYAN SALT SLAB WITH WOOD HOLDER 12X8X1.5 INCHES

HIMALAYAN SALT SLAB WITH WOOD HOLDER 12X8X2 INCHES

HIMALAYAN SALT SLAB WITH METAL WROUGHT IRON HOLDER 12X8X2 INCHES

HIMALAYAN SALT SLAB WITH STAINLESS STEEL HOLDER 8X8X1.5 INCHES