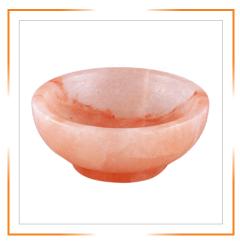

#### HIMALAYAN SALT BOWLS & PLATES

HIMALAYAN SALT MID
DEPTH BOWL 6 X 6 X 2.5 INCHES

HIMALAYAN SALT MID
DEPTH BOWL 7 X 7 X 2.5 INCHES

HIMALAYAN SALT MID
DEPTH BOWL 8 X 8 X 2.5 INCHES

HIMALAYAN SALT SERVING PLATE 6 X 6 X 1.5 INCHES

HIMALAYAN SALT SERVING PLATE 7 X 7 X 1.5 INCHES

HIMALAYAN SALT SHALLOW BOWL 6 X 6 X 4 INCHES

HIMALAYAN SALT SHALLOW BOWL 7 X 7 X 4 INCHES

HIMALAYAN SALT SHALLOW BOWL 8 X 8 X 4 INCHES

HIMALAYAN SERVING PLATE 8 X 8 X 1.5 INCHES