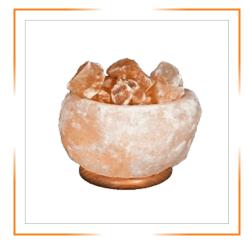

### HIMALAYAN FIRE BOWL SALT LAMPS

HIMALAYAN HORSE HEAD SHAPE SALT LAMP

HIMALAYAN SALT FIRE BOWL WITH CHUNKS 6" X 4" INCHES

HIMALAYAN SALT FIRE BOWL WITH CHUNKS 7" X 4" INCHES

HIMALAYAN SALT FIRE BOWL WITH CHUNKS 8" X 4" INCHES

HIMALAYAN SALT FIRE BOWL WITH ROUND BALLS 6" X 4" INCHES

HIMALAYAN SALT FIRE BOWL WITH ROUND BALLS 7" X 4" INCHES

HIMALAYAN SALT FIRE BOWL WITH ROUND BALLS 8" X 4" INCHES

HIMALAYAN SALT FIRE BOWL WITH SQUARE CUBES

HIMALAYAN SALT FLOWER FIRE BOWL WITH CHUNKS

### HIMALAYAN FIRE BOWL SALT LAMPS

HIMALAYAN SALT HEART SHAPE WITH HEART STONE FIRE BOWL

HIMALAYAN SALT NATURAL ROUND FIRE BOWL

HIMALAYAN SALT ROSE FLOWER FIRE BOWL

HIMALAYAN SALT ROUND BOWL FLOWER SHAPE FIRE BOWL

HIMALAYAN SALT ROUND BOWL SHAPE FIRE BOWL

HIMALAYAN SALT SQUARE FIRE BOWL WITH CHUNKS

HIMALAYAN SALT SQUARE FIRE BOWL

HIMALAYAN SALT SQUARE FUNNEL SHAPE FIRE BOWL

HIMALAYAN SALT VASS SHAPE FIRE BOWL