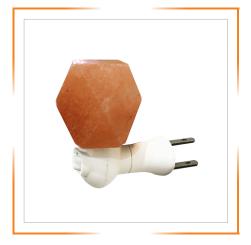

## HIMALAYAN CRAFTED SHAPE NIGHT LIGHTS

HIMALAYAN SALT BALL SHAPE NIGHT LAMP

HIMALAYAN SALT
CYLINDER SHAPE NIGHT LAMP

HIMALAYAN SALT DIAMOND SHAPE NIGHT LAMP

HIMALAYAN SALT GLASS SHAPE NIGHT LAMP

HIMALAYAN SALT HEART SHAPE NIGHT LAMP

HIMALAYAN SALT OCTAGON SHAPE NIGHT LAMP

HIMALAYAN SALT OVAL SHAPE NIGHT LAMP

HIMALAYAN SALT SQUARE SHAPE NIGHT LAMP

HIMALAYAN SALT TOWER SHAPE NIGHT LAMP