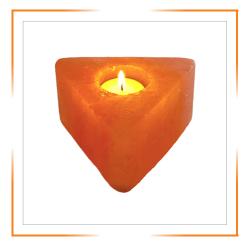

## HIMALAYAN SALT CANDLE HOLDERS

HIMALAYAN STAR SHAPE ONE HOLE SALT TEA LIGHT

HIMALAYAN SWAN SHAPE SALT TEA LIGHT

HIMALAYAN TRIANGLE SHAPE SALT TEA LIGHT

www.impexpakistan.com