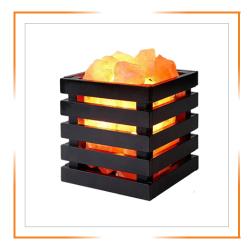

## HIMALAYAN WOODEN BASKET SALT LAMPS

HIMALAYAN BAMBOO MADE SHAPE WOODEN BASKET AND SALT CHUNKS

HIMALAYAN BOWL SHAPE WOODEN BASKET AND SALT CHUNKS

HIMALAYAN FLOWER SHAPE WOODEN BASKET AND SALT CHUNKS

HIMALAYAN PILLAR SHAPE WOODEN BASKET AND SALT CHUNKS

HIMALAYAN ROUND CAGE SHAPE WOODEN
BASKET AND SALT CHUNKS

HIMALAYAN SQUARE SHAPE WOODEN BASKET AND SALT CHUNKS

HIMALAYAN SQUARE FRONT SHAPE WOODEN
BASKET AND SALT CHUNKS

HIMALAYAN CYLINDER SHAPE WOODEN
BASKET AND SALT CHUNKS

HIMALAYAN FENG SHUI SHAPE WOODEN
BASKET AND SALT CHUNKS