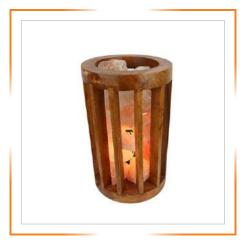

## HIMALAYAN WOODEN BASKET SALT LAMPS

HIMALAYAN BAMBOO MADE SHAPE WOODEN BASKET AND SALT CHUNKS

HIMALAYAN BOWL SHAPE WOODEN BASKET AND SALT CHUNKS

HIMALAYAN FLOWER SHAPE WOODEN BASKET AND SALT CHUNKS

HIMALAYAN PILLAR SHAPE WOODEN BASKET AND SALT CHUNKS

HIMALAYAN ROUND CAGE SHAPE WOODEN
BASKET AND SALT CHUNKS

HIMALAYAN SQUARE SHAPE WOODEN BASKET AND SALT CHUNKS

HIMALAYAN SQUARE FRONT SHAPE WOODEN
BASKET AND SALT CHUNKS

HIMALAYAN CYLINDER SHAPE WOODEN
BASKET AND SALT CHUNKS