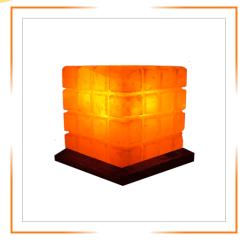

## HIMALAYAN GEOMETRICAL SHAPES SALT LAMPS

HIMALAYAN BALL SHAPE SALT LAMP 5 X 5 INCHES

HIMALAYAN BALL SHAPE SALT LAMP 6 X 6 INCHES

HIMALAYAN CYLINDER PILLAR SHAPE SALT LAMP

HIMALAYAN DIAMOND OR OCTAGON SHAPE SALT LAMP