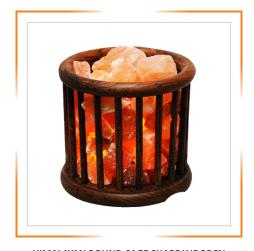

## HIMALAYAN WOODEN BASKET SALT LAMPS

HIMALAYAN BAMBOO MADE SHAPE WOODEN BASKET AND SALT CHUNKS

HIMALAYAN BOWL SHAPE WOODEN BASKET AND SALT CHUNKS

HIMALAYAN FLOWER SHAPE WOODEN BASKET AND SALT CHUNKS

HIMALAYAN PILLAR SHAPE WOODEN BASKET AND SALT CHUNKS

HIMALAYAN ROUND CAGE SHAPE WOODEN
BASKET AND SALT CHUNKS

HIMALAYAN SQUARE SHAPE WOODEN BASKET AND SALT CHUNKS

HIMALAYAN SQUARE FRONT SHAPE WOODEN
BASKET AND SALT CHUNKS

HIMALAYAN CYLINDER SHAPE WOODEN
BASKET AND SALT CHUNKS