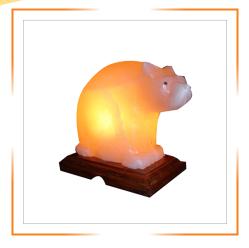

## HIMALAYAN CRAFTED ANIMAL SHAPES SALT LAMPS

HIMALAYAN BEAR SHAPE SALT LAMP

HIMALAYAN BULL FIGHTER SHAPE SALT LAMP

HIMALAYAN CAMEL SHAPE SALT LAMP

HIMALAYAN CAT SHAPE SALT LAMP

HIMALAYAN DOLPHIN SHAPE SALT LAMP

HIMALAYAN TURTLE SHAPE SALT LAMP

HIMALAYAN HORSE SHAPE SALT LAMP

HIMALAYAN CAMEL SHAPE SALT LAMP

HIMALAYAN BULL SHAPE SALT LAMP