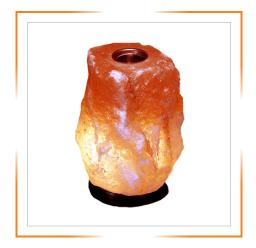

HIMALAYAN WHITE SALT LAMP 1 – 2 KG

HIMALAYAN WHITE SALT LAMP 2 – 4KG

HIMALAYAN WHITE SALT LAMP 5 – 7KG

HIMALAYAN WHITE BOWL SALT LAMP