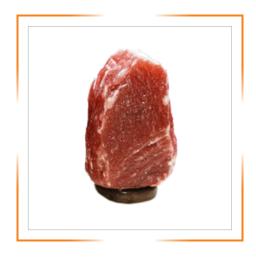

### HIMALAYAN NATURAL RED SALT LAMP

RED-SALT-LAMP 1.5-2-KG

RED-SALT-LAMP 2-4-KG

RED-SALT-LAMP 4-6-KG

RED-SALT-LAMP 5-7-KG

RED-SALT-LAMP 7-9-KG

RED-SALT-LAMP 9-11-KG

RED-SALT-LAMP 11-13-KG