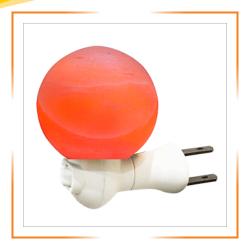

## HIMALAYAN CRAFTED SHAPE NIGHT LIGHTS

HIMALAYAN SALT BALL SHAPE NIGHT LAMP

HIMALAYAN SALT
CYLINDER SHAPE NIGHT LAMP

HIMALAYAN SALT DIAMOND SHAPE NIGHT LAMP

HIMALAYAN SALT GLASS SHAPE NIGHT LAMP

HIMALAYAN SALT HEART SHAPE NIGHT LAMP

HIMALAYAN SALT OCTAGON SHAPE NIGHT LAMP

HIMALAYAN SALT OVAL SHAPE NIGHT LAMP

HIMALAYAN SALT SQUARE SHAPE NIGHT LAMP

HIMALAYAN SALT TOWER SHAPE NIGHT LAMP