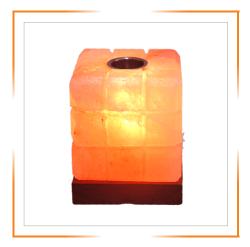

## HIMALAYAN GEOMETRICAL SHAPES SALT LAMPS

HIMALAYAN BALL SHAPE SALT LAMP 5 X 5 INCHES

HIMALAYAN BALL SHAPE SALT LAMP 6 X 6 INCHES

HIMALAYAN CYLINDER PILLAR SHAPE SALT LAMP

HIMALAYAN DIAMOND OR OCTAGON SHAPE SALT LAMP