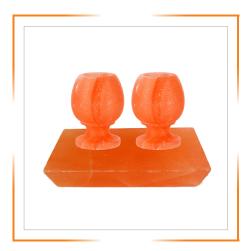

# HIMALAYAN SALT TEQUILA SHOT WINE GLASSES

HIMALAYAN SALT SIX TEQUILA GLASS & ONE ROUND BLOCK

HIMALAYAN SALT SIX WINE GLASSES & ONE ROUND BLOCK

HIMALAYAN SALT TEQUILA GLASS SET OF SIX

HIMALAYAN SALT TEQUILA GLASS

HIMALAYAN SALT TWO TEQUILA GLASS & ONE BLOCK

HIMALAYAN SALT TWO WINE GLASSES & ONE BLOCK

HIMALAYAN SALT WINE GLASS SET OF SIX

HIMALAYAN SALT WINE GLASS

HIMALAYAN SALT WINE GLASS