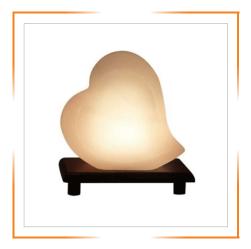

HIMALAYAN HEART SHAPE WHITE SALT LAMP

HIMALAYAN LEAF SHAPE WHITE SALT LAMP

HIMALAYAN NATURAL AROMA OIL BURNER SHAPE
WHITE SALT LAMP

HIMALAYAN NATURAL SHAPE WHITE CANDLE HOLDER