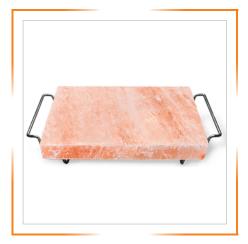

# HIMALAYAN COOKING & BAR B-QUE GRILLING SLABS WITH HOLDERS

HIMALAYAN SALT ROUND SLAB WITH WOOD HOLDER 8X8X1.5 INCHES

HIMALAYAN SALT ROUND SLAB WITH WOOD HOLDER 8X8X2 INCHES

HIMALAYAN SALT SLAB WITH METAL WROUGHT IRON HOLDER 8X8X1.5 INCHES