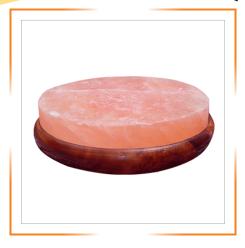

# HIMALAYAN COOKING & BAR B-QUE GRILLING SLABS WITH HOLDERS

HIMALAYAN SALT ROUND SLAB WITH WOOD HOLDER 8X8X1.5 INCHES

HIMALAYAN SALT ROUND SLAB WITH WOOD HOLDER 8X8X2 INCHES

HIMALAYAN SALT SLAB WITH METAL WROUGHT IRON HOLDER 8X8X1.5 INCHES

HIMALAYAN SALT SLAB WITH METAL WROUGHT IRON HOLDER 8X8X2 INCHES

HIMALAYAN SALT SLAB WITH METAL WROUGHT IRON HOLDER 12X8X1.5 INCHES

HIMALAYAN SALT SLAB WITH METAL WROUGHT IRON HOLDER 12X8X2 INCHES

HIMALAYAN SALT SLAB WITH STAINLESS STEEL HOLDER 8X8X1.5 INCHES

HIMALAYAN SALT SLAB WITH STAINLESS STEEL HOLDER 8X8X2 INCHES

HIMALAYAN SALT SLAB WITH STAINLESS STEEL HOLDER 12X8X1.5 INCHES