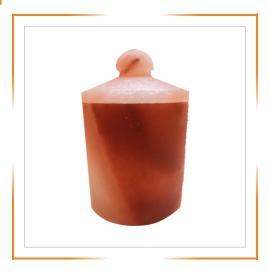

# HIMALAYAN SALT CANDY JARS

HIMALAYAN SALT CADDY & JAR 4 X 4 X 5 INCHES

HIMALAYAN SALT CADDY & JAR 4 X 4 X 6 INCHES

HIMALAYAN SALT CADDY & JAR 5 X 5 X 7 INCHES