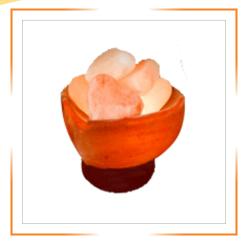

### HIMALAYAN FIRE BOWL SALT LAMPS

HIMALAYAN HORSE HEAD SHAPE SALT LAMP

HIMALAYAN SALT FIRE BOWL WITH CHUNKS 6" X 4" INCHES

HIMALAYAN SALT FIRE BOWL WITH CHUNKS 7" X 4" INCHES

HIMALAYAN SALT FIRE BOWL WITH CHUNKS 8" X 4" INCHES

HIMALAYAN SALT FIRE BOWL WITH ROUND BALLS 6" X 4" INCHES

HIMALAYAN SALT FIRE BOWL WITH ROUND BALLS 7" X 4" INCHES

HIMALAYAN SALT FIRE BOWL WITH ROUND BALLS 8" X 4" INCHES

HIMALAYAN SALT FIRE BOWL WITH SQUARE CUBES

HIMALAYAN SALT FLOWER FIRE BOWL WITH CHUNKS

### HIMALAYAN FIRE BOWL SALT LAMPS

HIMALAYAN SALT HEART SHAPE WITH HEART STONE FIRE BOWL

HIMALAYAN SALT NATURAL ROUND FIRE BOWL

HIMALAYAN SALT ROSE FLOWER FIRE BOWL

HIMALAYAN SALT ROUND BOWL FLOWER SHAPE FIRE BOWL

HIMALAYAN SALT ROUND BOWL SHAPE FIRE BOWL

HIMALAYAN SALT SQUARE FIRE BOWL WITH CHUNKS

HIMALAYAN SALT SQUARE FIRE BOWL

HIMALAYAN SALT SQUARE FUNNEL SHAPE FIRE BOWL

HIMALAYAN SALT VASS SHAPE FIRE BOWL