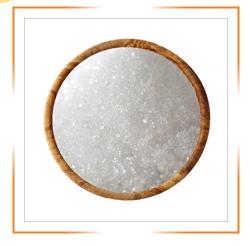

### **CRYSTAL WHITE HIMALAYAN SALT**

HIMALAYAN WHITE SALT 1-2MM

HIMALAYAN WHITE SALT 2-3CM CHUNKS

HIMALAYAN WHITE SALT 2-5MM

**HIMALAYAN WHITE SALT 3-5CM CHUNKS** 

HIMALAYAN WHITE SALT FINE GRAIN

HIMALAYAN WHITE SALT LUMPS 1KG-10KG

HIMALAYAN WHITE SALT LUMPS 5KG-10KG

HIMALAYAN WHITE SALT POWDER

HIMALAYAN WHITE SALT CHUNKS