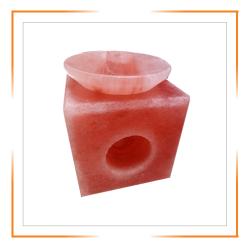

## HIMALAYAN SALT OIL BURNER

HIMALAYAN SALT CUBE WITH DISH SMALL OIL BURNER

HIMALAYAN SALT NATURAL SHAPE MEDIUM OIL BURNER

HIMALAYAN SALT NATURAL SHAPE OIL BURNER

HIMALAYAN SALT NATURAL SHAPE SMALL OIL BURNER

HIMALAYAN SALT OPEN STYLE OIL BURNER

HIMALAYAN SALT RECTANGLE SHAPE OIL BURNER

HIMALAYAN SALT CYLINDER SHAPE OIL BURNER

HIMALAYAN SALT NATURAL STOVE SHAPE OIL BURNER

HIMALAYAN SALT NATURAL STOVE SHAPE OIL BURNER