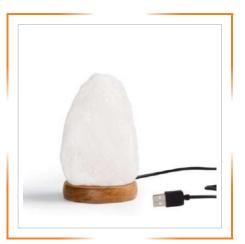

### HIMALAYAN WHITE USB SALT LAMPS

HIMALAYAN WHITE SALT NATURAL USB LAMP

HIMALAYAN WHITE SALT PYRAMID USB LAMP

HIMALAYAN WHITE SALT SQUARE USB LAMP

HIMALAYAN WHITE SALT TEAR DROP USB LAMP

HIMALAYAN
WHITE SALT BALL USB LAMP

HIMALAYAN DIAMOND SHAPE USB LAMP

HIMALAYAN WHITE SALT SPHERE SHAPE USB LAMP

HIMALAYAN WHITE SALT HEART SHAPE USB LAMP

HIMALAYAN WHITE SALT NATURAL SHAPE USB LAMP