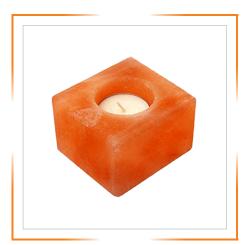

## HIMALAYAN SALT CANDLE HOLDERS

HIMALAYAN RECTANGULAR SHAPE THREE HOLES SALT TEA LIGHT

HIMALAYAN RECTANGULAR SHAPE TWO HOLE SALT TEA LIGHT

HIMALAYAN ROUND CARVED NATURAL THREE HOLES SALT TEA LIGHT

HIMALAYAN ROUND CARVED NATURAL TWO HOLES SALT TEA LIGHT

HIMALAYAN ROUND SALT TEA LIGHT

HIMALAYAN ROUND SHAPE SALT TEA LIGHT

HIMALAYAN SALT NATURAL TEA LIGHT UP TO 1KG

HIMALAYAN SALT NATURAL TEA LIGHT UP TO 2KG

HIMALAYAN SQUARE SHAPE ONE HOLE SALT TEA LIGHT