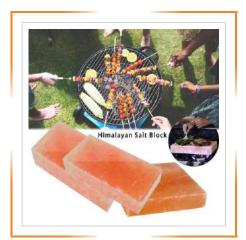

# HIMALAYAN COOKING & BAR B-QUE GRILLING SLABS WITH HOLDERS

HIMALAYAN SALT ROUND SLAB WITH WOOD HOLDER 8X8X1.5 INCHES

HIMALAYAN SALT ROUND SLAB WITH WOOD HOLDER 8X8X2 INCHES

HIMALAYAN SALT SLAB WITH METAL WROUGHT IRON HOLDER 8X8X1.5 INCHES

HIMALAYAN SALT SLAB WITH METAL WROUGHT IRON HOLDER 8X8X2 INCHES

HIMALAYAN SALT SLAB WITH METAL WROUGHT IRON HOLDER 12X8X1.5 INCHES

HIMALAYAN SALT SLAB WITH METAL WROUGHT IRON HOLDER 12X8X2 INCHES

HIMALAYAN SALT SLAB WITH STAINLESS STEEL HOLDER 8X8X1.5 INCHES

HIMALAYAN SALT SLAB WITH STAINLESS STEEL HOLDER 8X8X2 INCHES

HIMALAYAN SALT SLAB WITH STAINLESS STEEL HOLDER 12X8X1.5 INCHES

# HIMALAYAN COOKING & BAR B-QUE GRILLING SLABS WITH HOLDERS

HIMALAYAN SALT SLAB WITH STAINLESS STEEL HOLDER 12X8X2 INCHES

HIMALAYAN SALT SLAB WITH WOOD HOLDER 8X8X1.5 INCHES

HIMALAYAN SALT SLAB WITH WOOD HOLDER 8X8X2 INCHES

HIMALAYAN SALT SLAB WITH WOOD HOLDER 12X8X1.5 INCHES

HIMALAYAN SALT SLAB WITH WOOD HOLDER 12X8X2 INCHES

HIMALAYAN SALT SLAB WITH METAL WROUGHT IRON HOLDER 12X8X2 INCHES

HIMALAYAN SALT SLAB WITH STAINLESS STEEL HOLDER 8X8X1.5 INCHES