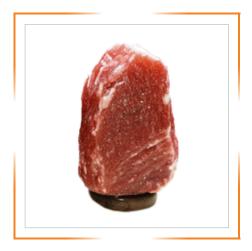

### HIMALAYAN NATURAL RED SALT LAMP

RED-SALT-LAMP 1.5-2-KG

RED-SALT-LAMP 2-4-KG

RED-SALT-LAMP 4-6-KG

RED-SALT-LAMP 5-7-KG

RED-SALT-LAMP 7-9-KG

RED-SALT-LAMP 9-11-KG

RED-SALT-LAMP 11-13-KG