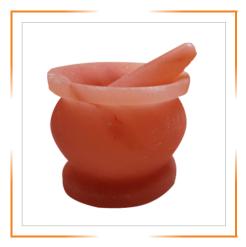

## HIMALAYAN SALT MORTAR & PESTLE

HIMALAYAN SALT MORTAR & PESTLE BOWL DESIGN 6 X 6 X 2.5 INCHES

HIMALAYAN SALT MORTAR & PESTLE BOWL DESIGN 7 X 7 X 2.5 INCHES

HIMALAYAN SALT MORTAR & PESTLE BOWL DESIGN 8 X 8 X 2.5 INCHES

HIMALAYAN SALT MORTAR & PESTLE JAR DESIGN 6 X 6 X 2.5 INCHES

HIMALAYAN SALT MORTAR & PESTLE JAR DESIGN 7 X 7 X 2.5 INCHES

HIMALAYAN SALT MORTAR & PESTLE JAR DESIGN 8 X 8 X 2.5 INCHES