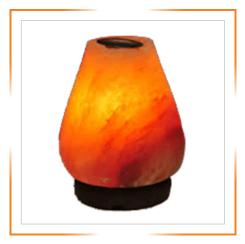

HIMALAYAN EGG SHAPE SALT LAMP 5 X 7 INCHES

HIMALAYAN MUSHROOM SHAPE SALT LAMP

HIMALAYAN OBELISK SHAPE SALT LAMP

HIMALAYAN PYRAMID SHAPE SALT LAMP 5 X 6 INCHES

HIMALAYAN PYRAMID SHAPE SALT LAMP 6 X 6 INCHES