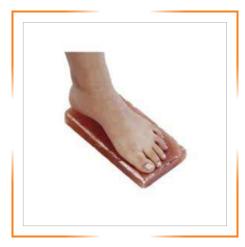

#### **HIMALAYAN DETOX FEET SLABS**

HIMALAYAN SALT FEET DETOX BLOCK 8X4X1

HIMALAYAN SALT FEET DETOX PLATE FEET SHAPE

HIMALAYAN SALT FEET DETOX PLATE LEAF SHAPE

HIMALAYAN SALT THICK PLAIN FEET DETOX BLOCK 8X4X2

HIMALAYAN SALT FEET DETOX BLOCK 8X4X1

HIMALAYAN SALT FEET DETOX BLOCK 8X4X1

HIMALAYAN SALT FEET DETOX BLOCK 8X4X1

HIMALAYAN SALT FEET DETOX DOME

HIMALAYAN SALT FEET DETOX BLOCK 8X4X1