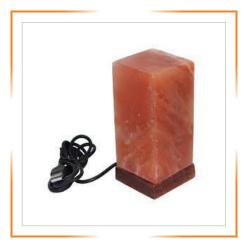

## HIMALAYAN GEOMETRICAL SHAPES SALT LAMPS

HIMALAYAN BALL SHAPE SALT LAMP 5 X 5 INCHES

HIMALAYAN BALL SHAPE SALT LAMP 6 X 6 INCHES

HIMALAYAN CYLINDER PILLAR SHAPE SALT LAMP

HIMALAYAN DIAMOND OR OCTAGON SHAPE SALT LAMP

HIMALAYAN EGG SHAPE SALT LAMP 5 X 7 INCHES

HIMALAYAN MUSHROOM SHAPE SALT LAMP

HIMALAYAN OBELISK SHAPE SALT LAMP

HIMALAYAN PYRAMID SHAPE SALT LAMP 5 X 6 INCHES

HIMALAYAN PYRAMID SHAPE SALT LAMP 6 X 6 INCHES