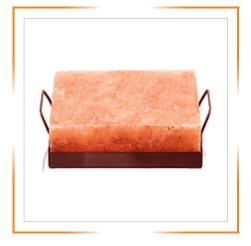

# HIMALAYAN COOKING & BAR B-QUE GRILLING SLABS WITH HOLDERS

HIMALAYAN SALT ROUND SLAB WITH WOOD HOLDER 8X8X1.5 INCHES

HIMALAYAN SALT ROUND SLAB WITH WOOD HOLDER 8X8X2 INCHES

HIMALAYAN SALT SLAB WITH METAL WROUGHT IRON HOLDER 8X8X1.5 INCHES

HIMALAYAN SALT SLAB WITH METAL WROUGHT IRON HOLDER 8X8X2 INCHES

HIMALAYAN SALT SLAB WITH METAL WROUGHT IRON HOLDER 12X8X1.5 INCHES

HIMALAYAN SALT SLAB WITH METAL WROUGHT IRON HOLDER 12X8X2 INCHES

HIMALAYAN SALT SLAB WITH STAINLESS STEEL HOLDER 8X8X1.5 INCHES

HIMALAYAN SALT SLAB WITH STAINLESS STEEL HOLDER 8X8X2 INCHES

HIMALAYAN SALT SLAB WITH STAINLESS STEEL HOLDER 12X8X1.5 INCHES

# HIMALAYAN COOKING & BAR B-QUE GRILLING SLABS WITH HOLDERS

HIMALAYAN SALT SLAB WITH STAINLESS STEEL HOLDER 12X8X2 INCHES

HIMALAYAN SALT SLAB WITH WOOD HOLDER 8X8X1.5 INCHES

HIMALAYAN SALT SLAB WITH WOOD HOLDER 8X8X2 INCHES

HIMALAYAN SALT SLAB WITH WOOD HOLDER 12X8X1.5 INCHES

HIMALAYAN SALT SLAB WITH WOOD HOLDER 12X8X2 INCHES

HIMALAYAN SALT SLAB WITH METAL WROUGHT IRON HOLDER 12X8X2 INCHES

HIMALAYAN SALT SLAB WITH STAINLESS STEEL HOLDER 8X8X1.5 INCHES