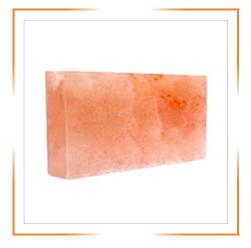

#### **HIMALAYAN SALT BRICKS & TILES**

HIMALAYAN ROCK SALT BRICKS & TILES BOTH SIDE PLAIN 0.75 X 4 X 8 INCHES

HIMALAYAN ROCK SALT BRICKS & TILES BOTH SIDE PLAIN 1 X 4 X 8 INCHES

HIMALAYAN ROCK SALT BRICKS & TILES BOTH SIDE PLAIN 2 X 4 X 8 INCHES

HIMALAYAN ROCK SALT BRICKS & TILES BOTH SIDE PLAIN SQUARE 0.75 X 4 X 8 INCHES

HIMALAYAN ROCK SALT BRICKS & TILES BOTH SIDE PLAIN SQUARE 1 X 4 X 8 INCHES

HIMALAYAN ROCK SALT BRICKS & TILES BOTH SIDE PLAIN SQUARE 2 X 4 X 8 INCHES

HIMALAYAN ROCK SALT BRICKS & TILES ONE SIDE NATURAL 1 X 4 X 8 INCHES

HIMALAYAN ROCK SALT BRICKS & TILES ONE SIDE NATURAL 2 X 4 X 8 INCHES

HIMALAYAN ROCK SALT BRICKS & TILES ONE SIDE NATURAL 2 X 8 X 8 INCHES