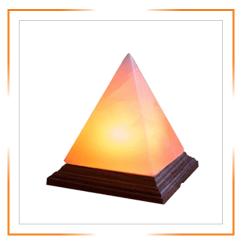

HIMALAYAN EGG SHAPE SALT LAMP 5 X 7 INCHES

HIMALAYAN MUSHROOM SHAPE SALT LAMP

HIMALAYAN OBELISK SHAPE SALT LAMP

HIMALAYAN PYRAMID SHAPE SALT LAMP 5 X 6 INCHES

HIMALAYAN PYRAMID SHAPE SALT LAMP 6 X 6 INCHES

## HIMALAYAN GEOMETRICAL SHAPES SALT LAMPS

HIMALAYAN SQUARE SHAPE SALT LAMP 5 X 5 X 5 INCHES

HIMALAYAN TEAR DROP SHAPE SALT LAMP 5 X 6 INCHES

HIMALAYAN TEAR DROP SHAPE SALT LAMP 6 X 6 INCHES

HIMALAYAN ROSE SHAPE SALT LAMP