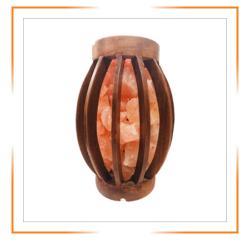

## HIMALAYAN WOODEN BASKET SALT LAMPS

HIMALAYAN BAMBOO MADE SHAPE WOODEN BASKET AND SALT CHUNKS

HIMALAYAN BOWL SHAPE WOODEN BASKET AND SALT CHUNKS

HIMALAYAN FLOWER SHAPE WOODEN BASKET AND SALT CHUNKS

HIMALAYAN PILLAR SHAPE WOODEN BASKET AND SALT CHUNKS

HIMALAYAN ROUND CAGE SHAPE WOODEN
BASKET AND SALT CHUNKS

HIMALAYAN SQUARE SHAPE WOODEN BASKET AND SALT CHUNKS

HIMALAYAN SQUARE FRONT SHAPE WOODEN
BASKET AND SALT CHUNKS

HIMALAYAN CYLINDER SHAPE WOODEN
BASKET AND SALT CHUNKS