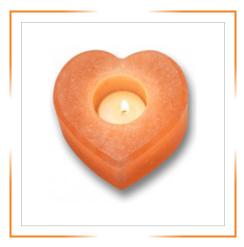

## HIMALAYAN SALT CANDLE HOLDERS

HIMALAYAN
DIAMOND SHAPE SALT TEA LIGHT

HIMALAYAN EYE SHAPE SALT TEA LIGHT

HIMALAYAN FLOWER SHAPE SALT TEA LIGHT

HIMALAYAN HEART
SHAPE SALT TEA LIGHT 4 X 4 X 2 INCHES

HIMALAYAN HEART
SHAPE THREE HOLES SALT TEA LIGHT