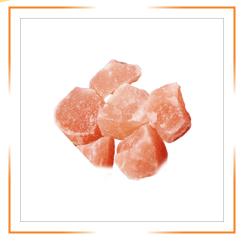

# HIMALAYAN SALT CHUNKS CUBES & STICKS

HIMALAYAN CRYSTAL SALT CHUNKS

HIMALAYAN SALT CUBES 1 X 1 X 1 INCHES

HIMALAYAN SALT CUBES 2 X 2 X 2 INCHES

HIMALAYAN SALT GREATER STONE

HIMALAYAN SALT STICK 1 X 1 X 2 INCHES