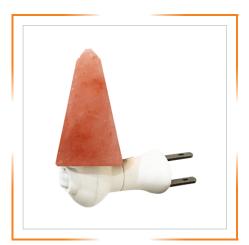

### HIMALAYAN WHITE USB SALT LAMPS

HIMALAYAN WHITE SALT NATURAL USB LAMP

HIMALAYAN WHITE SALT PYRAMID USB LAMP

HIMALAYAN WHITE SALT SQUARE USB LAMP

HIMALAYAN WHITE SALT TEAR DROP USB LAMP

HIMALAYAN
WHITE SALT BALL USB LAMP