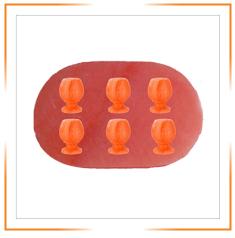

# HIMALAYAN SALT TEQUILA SHOT WINE GLASSES

HIMALAYAN SALT SIX TEQUILA GLASS & ONE ROUND BLOCK

HIMALAYAN SALT SIX WINE GLASSES & ONE ROUND BLOCK

HIMALAYAN SALT TEQUILA GLASS SET OF SIX

HIMALAYAN SALT TEQUILA GLASS

HIMALAYAN SALT TWO TEQUILA GLASS & ONE BLOCK

HIMALAYAN SALT TWO WINE GLASSES & ONE BLOCK

HIMALAYAN SALT WINE GLASS SET OF SIX

HIMALAYAN SALT WINE GLASS

HIMALAYAN SALT WINE GLASS