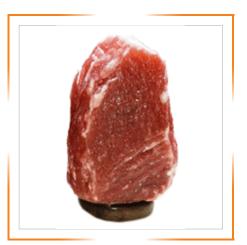

### HIMALAYAN NATURAL RED SALT LAMP

RED-SALT-LAMP 1.5-2-KG

RED-SALT-LAMP 2-4-KG

RED-SALT-LAMP 4-6-KG

RED-SALT-LAMP 5-7-KG

RED-SALT-LAMP 7-9-KG

RED-SALT-LAMP 9-11-KG

RED-SALT-LAMP 11-13-KG

RED-SALT-LAMP 13-15-KG

RED-SALT-LAMP 15-17-KG