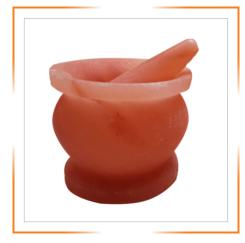

## HIMALAYAN SALT MORTAR & PESTLE

HIMALAYAN SALT MORTAR & PESTLE BOWL DESIGN 6 X 6 X 2.5 INCHES

HIMALAYAN SALT MORTAR & PESTLE BOWL DESIGN 7 X 7 X 2.5 INCHES

HIMALAYAN SALT MORTAR & PESTLE BOWL DESIGN 8 X 8 X 2.5 INCHES

HIMALAYAN SALT MORTAR & PESTLE JAR DESIGN 6 X 6 X 2.5 INCHES

HIMALAYAN SALT MORTAR & PESTLE JAR DESIGN 7 X 7 X 2.5 INCHES

HIMALAYAN SALT MORTAR & PESTLE JAR DESIGN 8 X 8 X 2.5 INCHES