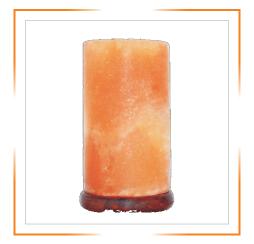

## HIMALAYAN GEOMETRICAL SHAPES SALT LAMPS

HIMALAYAN BALL SHAPE SALT LAMP 5 X 5 INCHES

HIMALAYAN BALL SHAPE SALT LAMP 6 X 6 INCHES

HIMALAYAN CYLINDER PILLAR SHAPE SALT LAMP

HIMALAYAN DIAMOND OR OCTAGON SHAPE SALT LAMP

HIMALAYAN PILLAR SHAPE SALT LAMP

HIMALAYAN EYE DROP SHAPE SALT LAMP

HIMALAYAN CYLINDER SHAPE SALT LAMP

HIMALAYAN MUSHROM SHAPE SALT LAMP

HIMALAYAN OBLISK SHAPE SALT LAMP