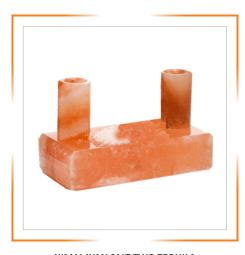

HIMALAYAN HEART SHAPE TWO HOLES SALT TEA LIGHT

HIMALAYAN LEAF SHAPE SALT TEA LIGHT

HIMALAYAN RECTANGULAR CARVED NATURAL SHAPE THREE HOLES SALT TEA LIGHT

HIMALAYAN RECTANGULAR CARVED
NATURAL SHAPE TWO HOLES SALT TEA LIGHT