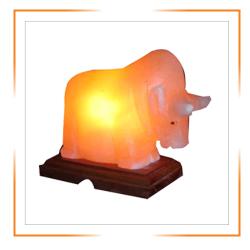

## HIMALAYAN CRAFTED ANIMAL SHAPES SALT LAMPS

HIMALAYAN HORSE HEAD SHAPE SALT LAMP

HIMALAYAN LION SHAPE SALT LAMP

HIMALAYAN OWL SHAPE SALT LAMP

HIMALAYAN RABBIT SHAPE SALT LAMP

HIMALAYAN SWAN S HAPE SALT LAMP