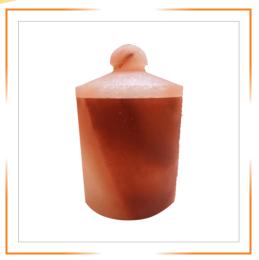

# HIMALAYAN SALT CANDY JARS

HIMALAYAN SALT CADDY & JAR 4 X 4 X 5 INCHES

HIMALAYAN SALT CADDY & JAR 4 X 4 X 6 INCHES

HIMALAYAN SALT CADDY & JAR 5 X 5 X 7 INCHES