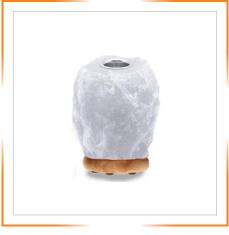

### HIMALAYAN WHITE USB SALT LAMPS

HIMALAYAN WHITE SALT NATURAL USB LAMP

HIMALAYAN WHITE SALT PYRAMID USB LAMP

HIMALAYAN WHITE SALT SQUARE USB LAMP

HIMALAYAN WHITE SALT TEAR DROP USB LAMP

HIMALAYAN
WHITE SALT BALL USB LAMP