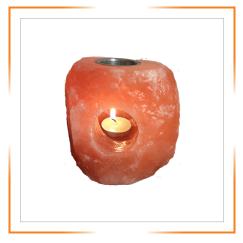

## HIMALAYAN SALT OIL BURNER

HIMALAYAN SALT CUBE WITH DISH SMALL OIL BURNER

HIMALAYAN SALT NATURAL SHAPE MEDIUM OIL BURNER

HIMALAYAN SALT NATURAL SHAPE OIL BURNER

HIMALAYAN SALT NATURAL SHAPE SMALL OIL BURNER

HIMALAYAN SALT OPEN STYLE OIL BURNER

HIMALAYAN SALT RECTANGLE SHAPE OIL BURNER

HIMALAYAN SALT CYLINDER SHAPE OIL BURNER

HIMALAYAN SALT NATURAL STOVE SHAPE OIL BURNER

HIMALAYAN SALT NATURAL STOVE SHAPE OIL BURNER