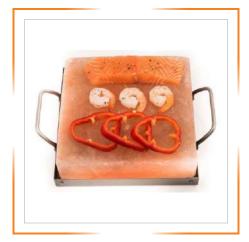

# HIMALAYAN COOKING & BAR B-QUE GRILLING SLABS WITH HOLDERS

HIMALAYAN SALT ROUND SLAB WITH WOOD HOLDER 8X8X1.5 INCHES

HIMALAYAN SALT ROUND SLAB WITH WOOD HOLDER 8X8X2 INCHES

HIMALAYAN SALT SLAB WITH METAL WROUGHT IRON HOLDER 8X8X1.5 INCHES

HIMALAYAN SALT SLAB WITH METAL WROUGHT IRON HOLDER 8X8X2 INCHES

HIMALAYAN SALT SLAB WITH METAL WROUGHT IRON HOLDER 12X8X1.5 INCHES

HIMALAYAN SALT SLAB WITH METAL WROUGHT IRON HOLDER 12X8X2 INCHES

HIMALAYAN SALT SLAB WITH STAINLESS STEEL HOLDER 8X8X1.5 INCHES

HIMALAYAN SALT SLAB WITH STAINLESS STEEL HOLDER 8X8X2 INCHES

HIMALAYAN SALT SLAB WITH STAINLESS STEEL HOLDER 12X8X1.5 INCHES

# HIMALAYAN COOKING & BAR B-QUE GRILLING SLABS WITH HOLDERS

HIMALAYAN SALT SLAB WITH STAINLESS STEEL HOLDER 12X8X2 INCHES

HIMALAYAN SALT SLAB WITH WOOD HOLDER 8X8X1.5 INCHES

HIMALAYAN SALT SLAB WITH WOOD HOLDER 8X8X2 INCHES

HIMALAYAN SALT SLAB WITH WOOD HOLDER 12X8X1.5 INCHES

HIMALAYAN SALT SLAB WITH WOOD HOLDER 12X8X2 INCHES

HIMALAYAN SALT SLAB WITH METAL WROUGHT IRON HOLDER 12X8X2 INCHES

HIMALAYAN SALT SLAB WITH STAINLESS STEEL HOLDER 8X8X1.5 INCHES