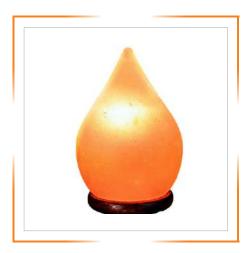

### HIMALAYAN WHITE SALT LAMPS

HIMALAYAN PYRAMID SHAPE WHITE SALT LAMP

HIMALAYAN ROUND SHAPE WHITE CANDLE HOLDER

HIMALAYAN SQUARE SHAPE WHITE CANDLE HOLDER

HIMALAYAN STAR SHAPE WHITE CANDLE HOLDER

HIMALAYAN TEAR DROP SHAPE WHITE SALT LAMP

HIMALAYAN WHITE SALT LAMP 1 – 2 KG

HIMALAYAN WHITE SALT LAMP 2 – 4KG

HIMALAYAN WHITE SALT LAMP 5 – 7KG

HIMALAYAN WHITE BOWL SALT LAMP

## HIMALAYAN GEOMETRICAL SHAPES SALT LAMPS

HIMALAYAN SQUARE SHAPE SALT LAMP 5 X 5 X 5 INCHES

HIMALAYAN TEAR DROP SHAPE SALT LAMP 5 X 6 INCHES

HIMALAYAN TEAR DROP SHAPE SALT LAMP 6 X 6 INCHES

HIMALAYAN ROSE SHAPE SALT LAMP