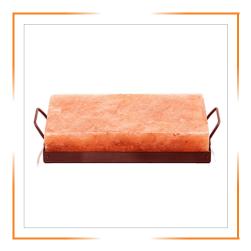

# HIMALAYAN COOKING & BAR B-QUE GRILLING SLABS WITH HOLDERS

HIMALAYAN SALT ROUND SLAB WITH WOOD HOLDER 8X8X1.5 INCHES

HIMALAYAN SALT ROUND SLAB WITH WOOD HOLDER 8X8X2 INCHES

HIMALAYAN SALT SLAB WITH METAL WROUGHT IRON HOLDER 8X8X1.5 INCHES

HIMALAYAN SALT SLAB WITH METAL WROUGHT IRON HOLDER 8X8X2 INCHES

HIMALAYAN SALT SLAB WITH METAL WROUGHT IRON HOLDER 12X8X1.5 INCHES

HIMALAYAN SALT SLAB WITH METAL WROUGHT IRON HOLDER 12X8X2 INCHES

HIMALAYAN SALT SLAB WITH STAINLESS STEEL HOLDER 8X8X1.5 INCHES

HIMALAYAN SALT SLAB WITH STAINLESS STEEL HOLDER 8X8X2 INCHES

HIMALAYAN SALT SLAB WITH STAINLESS STEEL HOLDER 12X8X1.5 INCHES

# HIMALAYAN COOKING & BAR B-QUE GRILLING SLABS WITH HOLDERS

HIMALAYAN SALT SLAB WITH STAINLESS STEEL HOLDER 12X8X2 INCHES

HIMALAYAN SALT SLAB WITH WOOD HOLDER 8X8X1.5 INCHES

HIMALAYAN SALT SLAB WITH WOOD HOLDER 8X8X2 INCHES

HIMALAYAN SALT SLAB WITH WOOD HOLDER 12X8X1.5 INCHES

HIMALAYAN SALT SLAB WITH WOOD HOLDER 12X8X2 INCHES

HIMALAYAN SALT SLAB WITH METAL WROUGHT IRON HOLDER 12X8X2 INCHES

HIMALAYAN SALT SLAB WITH STAINLESS STEEL HOLDER 8X8X1.5 INCHES