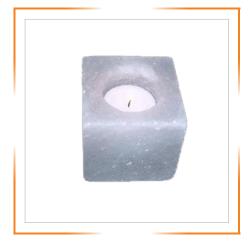

## HIMALAYAN SALT CANDLE HOLDERS

HIMALAYAN
DIAMOND SHAPE SALT TEA LIGHT

HIMALAYAN EYE SHAPE SALT TEA LIGHT

HIMALAYAN FLOWER SHAPE SALT TEA LIGHT

HIMALAYAN HEART
SHAPE SALT TEA LIGHT 4 X 4 X 2 INCHES

HIMALAYAN HEART
SHAPE THREE HOLES SALT TEA LIGHT

HIMALAYAN HEART SHAPE TWO HOLES SALT TEA LIGHT

HIMALAYAN LEAF SHAPE SALT TEA LIGHT

HIMALAYAN RECTANGULAR CARVED NATURAL SHAPE THREE HOLES SALT TEA LIGHT

HIMALAYAN RECTANGULAR CARVED
NATURAL SHAPE TWO HOLES SALT TEA LIGHT