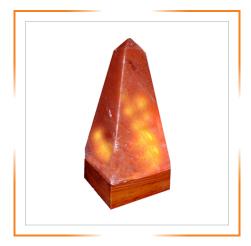

HIMALAYAN EGG SHAPE SALT LAMP 5 X 7 INCHES

HIMALAYAN MUSHROOM SHAPE SALT LAMP

HIMALAYAN OBELISK SHAPE SALT LAMP

HIMALAYAN PYRAMID SHAPE SALT LAMP 5 X 6 INCHES

HIMALAYAN PYRAMID SHAPE SALT LAMP 6 X 6 INCHES

HIMALAYAN PILLAR SHAPE SALT LAMP

HIMALAYAN EYE DROP SHAPE SALT LAMP

HIMALAYAN CYLINDER SHAPE SALT LAMP

HIMALAYAN MUSHROM SHAPE SALT LAMP

HIMALAYAN OBLISK SHAPE SALT LAMP