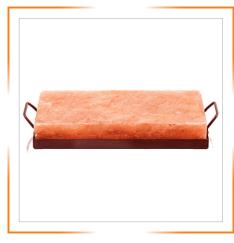

# HIMALAYAN COOKING & BAR B-QUE GRILLING SLABS WITH HOLDERS

HIMALAYAN SALT ROUND SLAB WITH WOOD HOLDER 8X8X1.5 INCHES

HIMALAYAN SALT ROUND SLAB WITH WOOD HOLDER 8X8X2 INCHES

HIMALAYAN SALT SLAB WITH METAL WROUGHT IRON HOLDER 8X8X1.5 INCHES

HIMALAYAN SALT SLAB WITH METAL WROUGHT IRON HOLDER 8X8X2 INCHES

HIMALAYAN SALT SLAB WITH METAL WROUGHT IRON HOLDER 12X8X1.5 INCHES

HIMALAYAN SALT SLAB WITH METAL WROUGHT IRON HOLDER 12X8X2 INCHES

HIMALAYAN SALT SLAB WITH STAINLESS STEEL HOLDER 8X8X1.5 INCHES

HIMALAYAN SALT SLAB WITH STAINLESS STEEL HOLDER 8X8X2 INCHES

HIMALAYAN SALT SLAB WITH STAINLESS STEEL HOLDER 12X8X1.5 INCHES

# HIMALAYAN COOKING & BAR B-QUE GRILLING SLABS WITH HOLDERS

HIMALAYAN SALT SLAB WITH STAINLESS STEEL HOLDER 12X8X2 INCHES

HIMALAYAN SALT SLAB WITH WOOD HOLDER 8X8X1.5 INCHES

HIMALAYAN SALT SLAB WITH WOOD HOLDER 8X8X2 INCHES

HIMALAYAN SALT SLAB WITH WOOD HOLDER 12X8X1.5 INCHES

HIMALAYAN SALT SLAB WITH WOOD HOLDER 12X8X2 INCHES

HIMALAYAN SALT SLAB WITH METAL WROUGHT IRON HOLDER 12X8X2 INCHES

HIMALAYAN SALT SLAB WITH STAINLESS STEEL HOLDER 8X8X1.5 INCHES