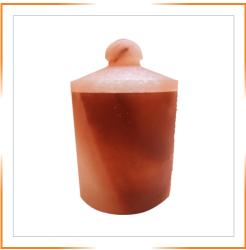

# HIMALAYAN SALT CANDY JARS

HIMALAYAN SALT CADDY & JAR 4 X 4 X 5 INCHES

HIMALAYAN SALT CADDY & JAR 4 X 4 X 6 INCHES

HIMALAYAN SALT CADDY & JAR 5 X 5 X 7 INCHES