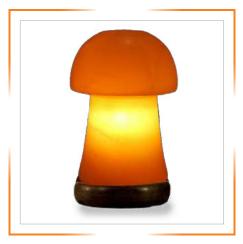

HIMALAYAN EGG SHAPE SALT LAMP 5 X 7 INCHES

HIMALAYAN MUSHROOM SHAPE SALT LAMP

HIMALAYAN OBELISK SHAPE SALT LAMP

HIMALAYAN PYRAMID SHAPE SALT LAMP 5 X 6 INCHES

HIMALAYAN PYRAMID SHAPE SALT LAMP 6 X 6 INCHES

HIMALAYAN PILLAR SHAPE SALT LAMP

HIMALAYAN EYE DROP SHAPE SALT LAMP

HIMALAYAN CYLINDER SHAPE SALT LAMP

HIMALAYAN MUSHROM SHAPE SALT LAMP

HIMALAYAN OBLISK SHAPE SALT LAMP