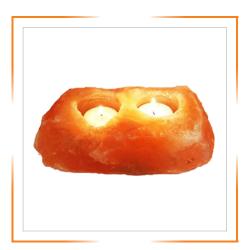

HIMALAYAN HEART SHAPE TWO HOLES SALT TEA LIGHT

HIMALAYAN LEAF SHAPE SALT TEA LIGHT

HIMALAYAN RECTANGULAR CARVED NATURAL SHAPE THREE HOLES SALT TEA LIGHT

HIMALAYAN RECTANGULAR CARVED
NATURAL SHAPE TWO HOLES SALT TEA LIGHT