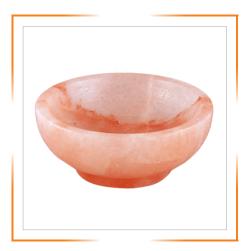

#### HIMALAYAN SALT BOWLS & PLATES

HIMALAYAN SALT MID
DEPTH BOWL 6 X 6 X 2.5 INCHES

HIMALAYAN SALT MID
DEPTH BOWL 7 X 7 X 2.5 INCHES

HIMALAYAN SALT MID
DEPTH BOWL 8 X 8 X 2.5 INCHES

HIMALAYAN SALT SERVING PLATE 6 X 6 X 1.5 INCHES

HIMALAYAN SALT SERVING PLATE 7 X 7 X 1.5 INCHES

HIMALAYAN SALT SHALLOW BOWL 6 X 6 X 4 INCHES

HIMALAYAN SALT SHALLOW BOWL 7 X 7 X 4 INCHES

HIMALAYAN SALT SHALLOW BOWL 8 X 8 X 4 INCHES

HIMALAYAN SERVING PLATE 8 X 8 X 1.5 INCHES