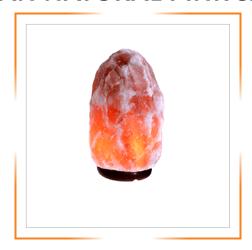

HIMALAYAN WHITE SALT LAMP 1 – 2 KG

HIMALAYAN WHITE SALT LAMP 2 – 4KG

HIMALAYAN WHITE SALT LAMP 5 – 7KG

HIMALAYAN WHITE BOWL SALT LAMP