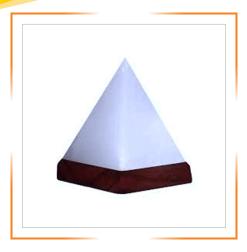

HIMALAYAN EGG SHAPE SALT LAMP 5 X 7 INCHES

HIMALAYAN MUSHROOM SHAPE SALT LAMP

HIMALAYAN OBELISK SHAPE SALT LAMP

HIMALAYAN PYRAMID SHAPE SALT LAMP 5 X 6 INCHES

HIMALAYAN PYRAMID SHAPE SALT LAMP 6 X 6 INCHES