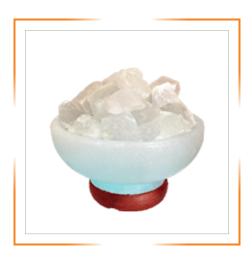

### HIMALAYAN WHITE SALT LAMPS

HIMALAYAN BALL SHAPE WHITE SALT LAMP

HIMALAYAN CYLINDER SHAPE WHITE SALT LAMP

HIMALAYAN DIAMOND SHAPE WHITE SALT LAMP

HIMALAYAN FIRE BOWL SHAPE WHITE SALT LAMP

HIMALAYAN HEART SHAPE WHITE CANDLE HOLDER