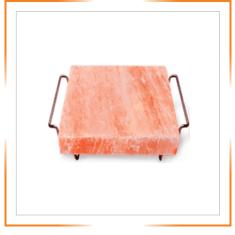

# HIMALAYAN COOKING & BAR B-QUE GRILLING SLABS WITH HOLDERS

HIMALAYAN SALT ROUND SLAB WITH WOOD HOLDER 8X8X1.5 INCHES

HIMALAYAN SALT ROUND SLAB WITH WOOD HOLDER 8X8X2 INCHES

HIMALAYAN SALT SLAB WITH METAL WROUGHT IRON HOLDER 8X8X1.5 INCHES

HIMALAYAN SALT SLAB WITH METAL WROUGHT IRON HOLDER 8X8X2 INCHES

HIMALAYAN SALT SLAB WITH METAL WROUGHT IRON HOLDER 12X8X1.5 INCHES

HIMALAYAN SALT SLAB WITH METAL WROUGHT IRON HOLDER 12X8X2 INCHES

HIMALAYAN SALT SLAB WITH STAINLESS STEEL HOLDER 8X8X1.5 INCHES

HIMALAYAN SALT SLAB WITH STAINLESS STEEL HOLDER 8X8X2 INCHES

HIMALAYAN SALT SLAB WITH STAINLESS STEEL HOLDER 12X8X1.5 INCHES

# HIMALAYAN COOKING & BAR B-QUE GRILLING SLABS WITH HOLDERS

HIMALAYAN SALT SLAB WITH STAINLESS STEEL HOLDER 12X8X2 INCHES

HIMALAYAN SALT SLAB WITH WOOD HOLDER 8X8X1.5 INCHES

HIMALAYAN SALT SLAB WITH WOOD HOLDER 8X8X2 INCHES

HIMALAYAN SALT SLAB WITH WOOD HOLDER 12X8X1.5 INCHES

HIMALAYAN SALT SLAB WITH WOOD HOLDER 12X8X2 INCHES

HIMALAYAN SALT SLAB WITH METAL WROUGHT IRON HOLDER 12X8X2 INCHES

HIMALAYAN SALT SLAB WITH STAINLESS STEEL HOLDER 8X8X1.5 INCHES