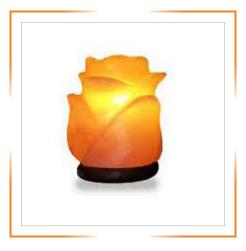

## HIMALAYAN GEOMETRICAL SHAPES SALT LAMPS

HIMALAYAN SQUARE SHAPE SALT LAMP 5 X 5 X 5 INCHES

HIMALAYAN TEAR DROP SHAPE SALT LAMP 5 X 6 INCHES

HIMALAYAN TEAR DROP SHAPE SALT LAMP 6 X 6 INCHES

HIMALAYAN ROSE SHAPE SALT LAMP

HIMALAYAN PALM SHAPE SALT LAMP

HIMALAYAN PEARL SHAPE SALT LAMP

HIMALAYAN ROSE FLOWER SHAPE SALT LAMP

HIMALAYAN SUN FLOWER SHAPE SALT LAMP