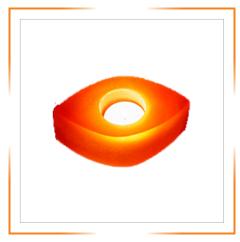

## HIMALAYAN SALT CANDLE HOLDERS

HIMALAYAN
DIAMOND SHAPE SALT TEA LIGHT

HIMALAYAN EYE SHAPE SALT TEA LIGHT

HIMALAYAN FLOWER SHAPE SALT TEA LIGHT

HIMALAYAN HEART
SHAPE SALT TEA LIGHT 4 X 4 X 2 INCHES

HIMALAYAN HEART
SHAPE THREE HOLES SALT TEA LIGHT