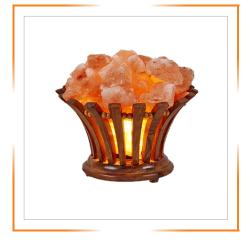

## HIMALAYAN WOODEN BASKET SALT LAMPS

HIMALAYAN BAMBOO MADE SHAPE WOODEN BASKET AND SALT CHUNKS

HIMALAYAN BOWL SHAPE WOODEN BASKET AND SALT CHUNKS

HIMALAYAN FLOWER SHAPE WOODEN BASKET AND SALT CHUNKS

HIMALAYAN PILLAR SHAPE WOODEN BASKET AND SALT CHUNKS

HIMALAYAN ROUND CAGE SHAPE WOODEN
BASKET AND SALT CHUNKS

HIMALAYAN SQUARE SHAPE WOODEN BASKET AND SALT CHUNKS

HIMALAYAN SQUARE FRONT SHAPE WOODEN
BASKET AND SALT CHUNKS

HIMALAYAN CYLINDER SHAPE WOODEN
BASKET AND SALT CHUNKS