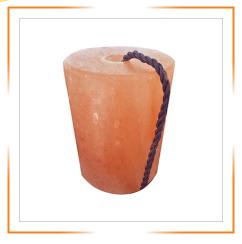

HIMALAYAN ANIMAL LICKING SALT SQUARE SHAPE 4 X 4 INCHES

HIMALAYAN HANGING SALT ROCKS LICKS 1 – 2KG

HIMALAYAN HANGING SALT ROCKS LICKS 2 – 3KG

HIMALAYAN HANGING SALT ROCKS LICKS 3 – 4KG

HIMALAYAN HANGING SALT ROCKS LICKS 4 – 5KG

### HIMALAYAN ANIMAL LICKING SALT

HIMALAYAN RED ROCK SALT ANIMAL LICKING 2 – 10 KG

HIMALAYAN SALT WITH ROPE 1 – 2KG

HIMALAYAN SALT WITH ROPE 2 – 3KG

HIMALAYAN SALT WITH ROPE 3 – 4KG

HIMALAYAN SALT WITH ROPE 4 – 5KG