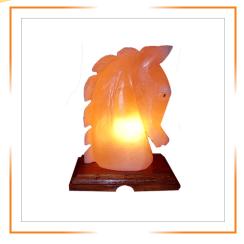

## HIMALAYAN CRAFTED ANIMAL SHAPES SALT LAMPS

HIMALAYAN HORSE HEAD SHAPE SALT LAMP

HIMALAYAN LION SHAPE SALT LAMP

HIMALAYAN OWL SHAPE SALT LAMP

HIMALAYAN RABBIT SHAPE SALT LAMP

HIMALAYAN SWAN S HAPE SALT LAMP

### HIMALAYAN FIRE BOWL SALT LAMPS

HIMALAYAN HORSE HEAD SHAPE SALT LAMP

HIMALAYAN SALT FIRE BOWL WITH CHUNKS 6" X 4" INCHES

HIMALAYAN SALT FIRE BOWL WITH CHUNKS 7" X 4" INCHES

HIMALAYAN SALT FIRE BOWL WITH CHUNKS 8" X 4" INCHES