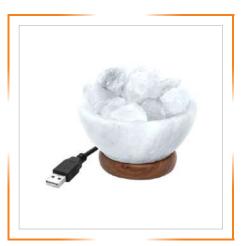

### HIMALAYAN WHITE USB SALT LAMPS

HIMALAYAN WHITE SALT NATURAL USB LAMP

HIMALAYAN WHITE SALT PYRAMID USB LAMP

HIMALAYAN WHITE SALT SQUARE USB LAMP

HIMALAYAN WHITE SALT TEAR DROP USB LAMP

HIMALAYAN
WHITE SALT BALL USB LAMP