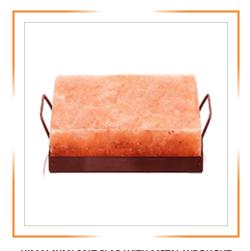

# HIMALAYAN COOKING & BAR B-QUE GRILLING SLABS WITH HOLDERS

HIMALAYAN SALT ROUND SLAB WITH WOOD HOLDER 8X8X1.5 INCHES

HIMALAYAN SALT ROUND SLAB WITH WOOD HOLDER 8X8X2 INCHES

HIMALAYAN SALT SLAB WITH METAL WROUGHT IRON HOLDER 8X8X1.5 INCHES

HIMALAYAN SALT SLAB WITH METAL WROUGHT IRON HOLDER 8X8X2 INCHES

HIMALAYAN SALT SLAB WITH METAL WROUGHT IRON HOLDER 12X8X1.5 INCHES

HIMALAYAN SALT SLAB WITH METAL WROUGHT IRON HOLDER 12X8X2 INCHES

HIMALAYAN SALT SLAB WITH STAINLESS STEEL HOLDER 8X8X1.5 INCHES

HIMALAYAN SALT SLAB WITH STAINLESS STEEL HOLDER 8X8X2 INCHES

HIMALAYAN SALT SLAB WITH STAINLESS STEEL HOLDER 12X8X1.5 INCHES

# HIMALAYAN COOKING & BAR B-QUE GRILLING SLABS WITH HOLDERS

HIMALAYAN SALT SLAB WITH STAINLESS STEEL HOLDER 12X8X2 INCHES

HIMALAYAN SALT SLAB WITH WOOD HOLDER 8X8X1.5 INCHES

HIMALAYAN SALT SLAB WITH WOOD HOLDER 8X8X2 INCHES

HIMALAYAN SALT SLAB WITH WOOD HOLDER 12X8X1.5 INCHES

HIMALAYAN SALT SLAB WITH WOOD HOLDER 12X8X2 INCHES

HIMALAYAN SALT SLAB WITH METAL WROUGHT IRON HOLDER 12X8X2 INCHES

HIMALAYAN SALT SLAB WITH STAINLESS STEEL HOLDER 8X8X1.5 INCHES