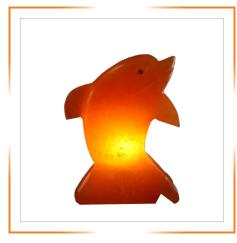

## HIMALAYAN CRAFTED ANIMAL SHAPES SALT LAMPS

HIMALAYAN BEAR SHAPE SALT LAMP

HIMALAYAN BULL FIGHTER SHAPE SALT LAMP

HIMALAYAN CAMEL SHAPE SALT LAMP

HIMALAYAN CAT SHAPE SALT LAMP

HIMALAYAN DOLPHIN SHAPE SALT LAMP