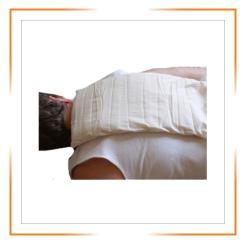

### **HIMALAYAN SALT PILLOWS**

HIMALAYAN SALT BACK PILLOW

HIMALAYAN SALT EYES PILLOW

HIMALAYAN SALT NECK PILLOW

HIMALAYAN SALT BACK MASSAGE PILLOW