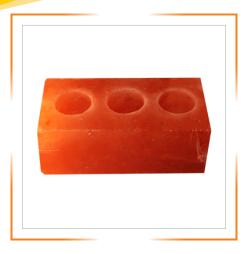

HIMALAYAN HEART SHAPE TWO HOLES SALT TEA LIGHT

HIMALAYAN LEAF SHAPE SALT TEA LIGHT

HIMALAYAN RECTANGULAR CARVED NATURAL SHAPE THREE HOLES SALT TEA LIGHT

HIMALAYAN RECTANGULAR CARVED
NATURAL SHAPE TWO HOLES SALT TEA LIGHT