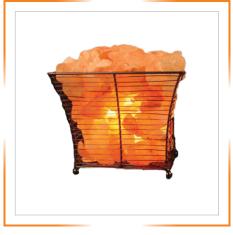

### HIMALAYAN WROUGHT IRON BASKET SALT LAMPS

HIMALAYAN SALT ANTIQUE SHAPE IRON BASKET

HIMALAYAN SALT FLOWER WORK SHAPE IRON BASKET

HIMALAYAN SALT GRILL SHAPE IRON BASKET

HIMALAYAN SALT HALF CUT SHAPE IRON BASKET

HIMALAYAN SALT ROUND IRON BASKET

HIMALAYAN SALT ROUND RODS IRON BASKET

HIMALAYAN SALT ROUND WIRE SHAPE IRON BASKET

HIMALAYAN SALT SQUARE WIRE SHAPE IRON BASKET

HIMALAYAN SALT VASS SHAPE IRON BASKET