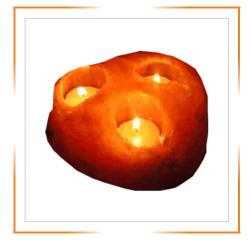

## HIMALAYAN SALT CANDLE HOLDERS

HIMALAYAN
DIAMOND SHAPE SALT TEA LIGHT

HIMALAYAN EYE SHAPE SALT TEA LIGHT

HIMALAYAN FLOWER SHAPE SALT TEA LIGHT

HIMALAYAN HEART
SHAPE SALT TEA LIGHT 4 X 4 X 2 INCHES

HIMALAYAN HEART
SHAPE THREE HOLES SALT TEA LIGHT