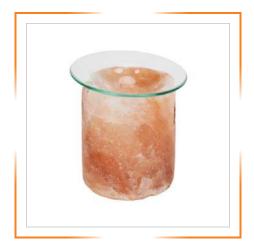

## HIMALAYAN SALT OIL BURNER

HIMALAYAN SALT CUBE WITH DISH SMALL OIL BURNER

HIMALAYAN SALT NATURAL SHAPE MEDIUM OIL BURNER

HIMALAYAN SALT NATURAL SHAPE OIL BURNER

HIMALAYAN SALT NATURAL SHAPE SMALL OIL BURNER

HIMALAYAN SALT OPEN STYLE OIL BURNER

HIMALAYAN SALT RECTANGLE SHAPE OIL BURNER

HIMALAYAN SALT CYLINDER SHAPE OIL BURNER

HIMALAYAN SALT NATURAL STOVE SHAPE OIL BURNER

HIMALAYAN SALT NATURAL STOVE SHAPE OIL BURNER