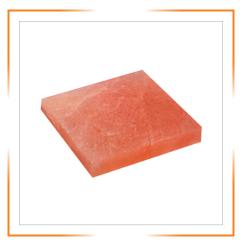

#### HIMALAYAN SALT BOWLS & PLATES

HIMALAYAN SALT MID
DEPTH BOWL 6 X 6 X 2.5 INCHES

HIMALAYAN SALT MID
DEPTH BOWL 7 X 7 X 2.5 INCHES

HIMALAYAN SALT MID
DEPTH BOWL 8 X 8 X 2.5 INCHES

HIMALAYAN SALT SERVING PLATE 6 X 6 X 1.5 INCHES

HIMALAYAN SALT SERVING PLATE 7 X 7 X 1.5 INCHES

HIMALAYAN SALT SHALLOW BOWL 6 X 6 X 4 INCHES

HIMALAYAN SALT SHALLOW BOWL 7 X 7 X 4 INCHES

HIMALAYAN SALT SHALLOW BOWL 8 X 8 X 4 INCHES

HIMALAYAN SERVING PLATE 8 X 8 X 1.5 INCHES