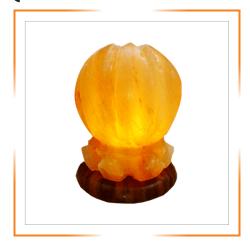

## HIMALAYAN GEOMETRICAL SHAPES SALT LAMPS

HIMALAYAN BALL SHAPE SALT LAMP 5 X 5 INCHES

HIMALAYAN BALL SHAPE SALT LAMP 6 X 6 INCHES

HIMALAYAN CYLINDER PILLAR SHAPE SALT LAMP

HIMALAYAN DIAMOND OR OCTAGON SHAPE SALT LAMP