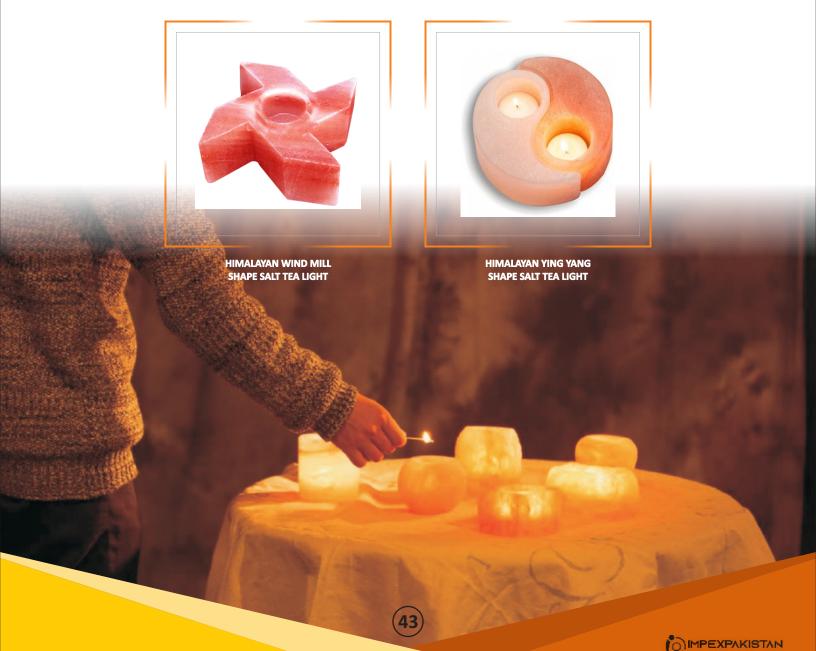

## HIMALAYAN SALT CANDLE HOLDERS

HIMALAYAN
DIAMOND SHAPE SALT TEA LIGHT

HIMALAYAN EYE SHAPE SALT TEA LIGHT

HIMALAYAN FLOWER SHAPE SALT TEA LIGHT

HIMALAYAN HEART
SHAPE SALT TEA LIGHT 4 X 4 X 2 INCHES

HIMALAYAN HEART
SHAPE THREE HOLES SALT TEA LIGHT

HIMALAYAN HEART SHAPE TWO HOLES SALT TEA LIGHT

HIMALAYAN LEAF SHAPE SALT TEA LIGHT

HIMALAYAN RECTANGULAR CARVED NATURAL SHAPE THREE HOLES SALT TEA LIGHT

HIMALAYAN RECTANGULAR CARVED
NATURAL SHAPE TWO HOLES SALT TEA LIGHT