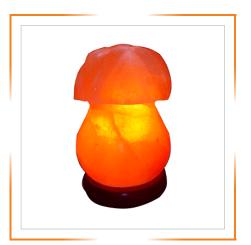

HIMALAYAN EGG SHAPE SALT LAMP 5 X 7 INCHES

HIMALAYAN MUSHROOM SHAPE SALT LAMP

HIMALAYAN OBELISK SHAPE SALT LAMP

HIMALAYAN PYRAMID SHAPE SALT LAMP 5 X 6 INCHES

HIMALAYAN PYRAMID SHAPE SALT LAMP 6 X 6 INCHES