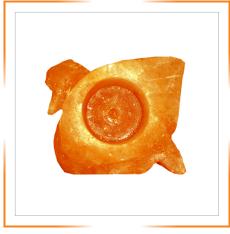

## HIMALAYAN SALT CANDLE HOLDERS

HIMALAYAN STAR SHAPE ONE HOLE SALT TEA LIGHT

HIMALAYAN SWAN SHAPE SALT TEA LIGHT

HIMALAYAN TRIANGLE SHAPE SALT TEA LIGHT

www.impexpakistan.com