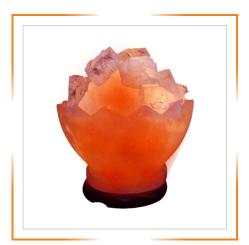

### HIMALAYAN FIRE BOWL SALT LAMPS

HIMALAYAN HORSE HEAD SHAPE SALT LAMP

HIMALAYAN SALT FIRE BOWL WITH CHUNKS 6" X 4" INCHES

HIMALAYAN SALT FIRE BOWL WITH CHUNKS 7" X 4" INCHES

HIMALAYAN SALT FIRE BOWL WITH CHUNKS 8" X 4" INCHES

HIMALAYAN SALT FIRE BOWL WITH ROUND BALLS 6" X 4" INCHES

HIMALAYAN SALT FIRE BOWL WITH ROUND BALLS 7" X 4" INCHES

HIMALAYAN SALT FIRE BOWL WITH ROUND BALLS 8" X 4" INCHES

HIMALAYAN SALT FIRE BOWL WITH SQUARE CUBES

HIMALAYAN SALT FLOWER FIRE BOWL WITH CHUNKS

### HIMALAYAN FIRE BOWL SALT LAMPS

HIMALAYAN SALT HEART SHAPE WITH HEART STONE FIRE BOWL

HIMALAYAN SALT NATURAL ROUND FIRE BOWL

HIMALAYAN SALT ROSE FLOWER FIRE BOWL

HIMALAYAN SALT ROUND BOWL FLOWER SHAPE FIRE BOWL

HIMALAYAN SALT ROUND BOWL SHAPE FIRE BOWL

HIMALAYAN SALT SQUARE FIRE BOWL WITH CHUNKS

HIMALAYAN SALT SQUARE FIRE BOWL

HIMALAYAN SALT SQUARE FUNNEL SHAPE FIRE BOWL

HIMALAYAN SALT VASS SHAPE FIRE BOWL