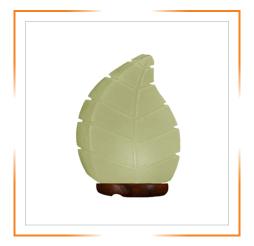

HIMALAYAN HEART SHAPE WHITE SALT LAMP

HIMALAYAN LEAF SHAPE WHITE SALT LAMP

HIMALAYAN NATURAL AROMA OIL BURNER SHAPE
WHITE SALT LAMP

HIMALAYAN NATURAL SHAPE WHITE CANDLE HOLDER