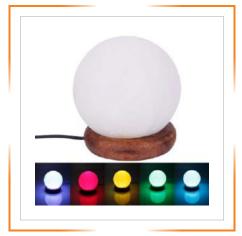

### HIMALAYAN WHITE USB SALT LAMPS

HIMALAYAN WHITE SALT NATURAL USB LAMP

HIMALAYAN WHITE SALT PYRAMID USB LAMP

HIMALAYAN WHITE SALT SQUARE USB LAMP

HIMALAYAN WHITE SALT TEAR DROP USB LAMP

HIMALAYAN
WHITE SALT BALL USB LAMP

### HIMALAYAN WHITE SALT LAMPS

HIMALAYAN BALL SHAPE WHITE SALT LAMP

HIMALAYAN CYLINDER SHAPE WHITE SALT LAMP

HIMALAYAN DIAMOND SHAPE WHITE SALT LAMP

HIMALAYAN FIRE BOWL SHAPE WHITE SALT LAMP

HIMALAYAN HEART SHAPE WHITE CANDLE HOLDER

HIMALAYAN HEART SHAPE WHITE SALT LAMP

HIMALAYAN LEAF SHAPE WHITE SALT LAMP

HIMALAYAN NATURAL AROMA OIL BURNER SHAPE
WHITE SALT LAMP

HIMALAYAN NATURAL SHAPE WHITE CANDLE HOLDER