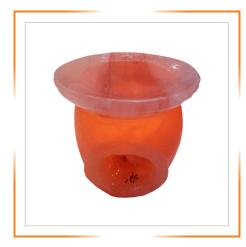

## HIMALAYAN SALT OIL BURNER

HIMALAYAN SALT CUBE WITH DISH SMALL OIL BURNER

HIMALAYAN SALT NATURAL SHAPE MEDIUM OIL BURNER

HIMALAYAN SALT NATURAL SHAPE OIL BURNER

HIMALAYAN SALT NATURAL SHAPE SMALL OIL BURNER

HIMALAYAN SALT OPEN STYLE OIL BURNER

HIMALAYAN SALT RECTANGLE SHAPE OIL BURNER

HIMALAYAN SALT CYLINDER SHAPE OIL BURNER

HIMALAYAN SALT NATURAL STOVE SHAPE OIL BURNER

HIMALAYAN SALT NATURAL STOVE SHAPE OIL BURNER