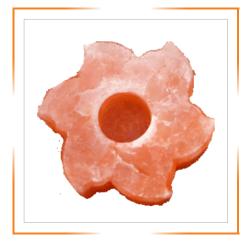

## HIMALAYAN SALT CANDLE HOLDERS

HIMALAYAN
DIAMOND SHAPE SALT TEA LIGHT

HIMALAYAN EYE SHAPE SALT TEA LIGHT

HIMALAYAN FLOWER SHAPE SALT TEA LIGHT

HIMALAYAN HEART
SHAPE SALT TEA LIGHT 4 X 4 X 2 INCHES

HIMALAYAN HEART
SHAPE THREE HOLES SALT TEA LIGHT