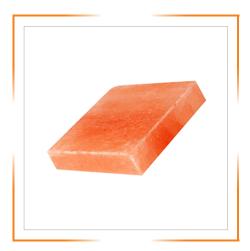

#### **HIMALAYAN SALT BRICKS & TILES**

HIMALAYAN ROCK SALT BRICKS & TILES BOTH SIDE PLAIN 0.75 X 4 X 8 INCHES

HIMALAYAN ROCK SALT BRICKS & TILES BOTH SIDE PLAIN 1 X 4 X 8 INCHES

HIMALAYAN ROCK SALT BRICKS & TILES BOTH SIDE PLAIN 2 X 4 X 8 INCHES

HIMALAYAN ROCK SALT BRICKS & TILES BOTH SIDE PLAIN SQUARE 0.75 X 4 X 8 INCHES

HIMALAYAN ROCK SALT BRICKS & TILES BOTH SIDE PLAIN SQUARE 1 X 4 X 8 INCHES

HIMALAYAN ROCK SALT BRICKS & TILES BOTH SIDE PLAIN SQUARE 2 X 4 X 8 INCHES

HIMALAYAN ROCK SALT BRICKS & TILES ONE SIDE NATURAL 1 X 4 X 8 INCHES

HIMALAYAN ROCK SALT BRICKS & TILES ONE SIDE NATURAL 2 X 4 X 8 INCHES

HIMALAYAN ROCK SALT BRICKS & TILES ONE SIDE NATURAL 2 X 8 X 8 INCHES