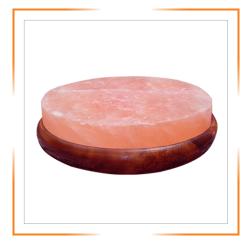

# HIMALAYAN COOKING & BAR B-QUE GRILLING SLABS WITH HOLDERS

HIMALAYAN SALT ROUND SLAB WITH WOOD HOLDER 8X8X1.5 INCHES

HIMALAYAN SALT ROUND SLAB WITH WOOD HOLDER 8X8X2 INCHES

HIMALAYAN SALT SLAB WITH METAL WROUGHT IRON HOLDER 8X8X1.5 INCHES

HIMALAYAN SALT SLAB WITH METAL WROUGHT IRON HOLDER 8X8X2 INCHES

HIMALAYAN SALT SLAB WITH METAL WROUGHT IRON HOLDER 12X8X1.5 INCHES

HIMALAYAN SALT SLAB WITH METAL WROUGHT IRON HOLDER 12X8X2 INCHES

HIMALAYAN SALT SLAB WITH STAINLESS STEEL HOLDER 8X8X1.5 INCHES

HIMALAYAN SALT SLAB WITH STAINLESS STEEL HOLDER 8X8X2 INCHES

HIMALAYAN SALT SLAB WITH STAINLESS STEEL HOLDER 12X8X1.5 INCHES