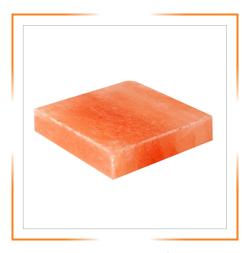

#### HIMALAYAN SALT BOWLS & PLATES

HIMALAYAN SALT MID
DEPTH BOWL 6 X 6 X 2.5 INCHES

HIMALAYAN SALT MID
DEPTH BOWL 7 X 7 X 2.5 INCHES

HIMALAYAN SALT MID
DEPTH BOWL 8 X 8 X 2.5 INCHES

HIMALAYAN SALT SERVING PLATE 6 X 6 X 1.5 INCHES

HIMALAYAN SALT SERVING PLATE 7 X 7 X 1.5 INCHES

HIMALAYAN SALT SHALLOW BOWL 6 X 6 X 4 INCHES

HIMALAYAN SALT SHALLOW BOWL 7 X 7 X 4 INCHES

HIMALAYAN SALT SHALLOW BOWL 8 X 8 X 4 INCHES

HIMALAYAN SERVING PLATE 8 X 8 X 1.5 INCHES