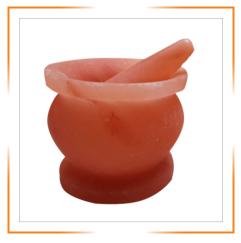

## HIMALAYAN SALT MORTAR & PESTLE

HIMALAYAN SALT MORTAR & PESTLE BOWL DESIGN 6 X 6 X 2.5 INCHES

HIMALAYAN SALT MORTAR & PESTLE BOWL DESIGN 7 X 7 X 2.5 INCHES

HIMALAYAN SALT MORTAR & PESTLE BOWL DESIGN 8 X 8 X 2.5 INCHES

HIMALAYAN SALT MORTAR & PESTLE JAR DESIGN 6 X 6 X 2.5 INCHES

HIMALAYAN SALT MORTAR & PESTLE JAR DESIGN 7 X 7 X 2.5 INCHES

HIMALAYAN SALT MORTAR & PESTLE JAR DESIGN 8 X 8 X 2.5 INCHES