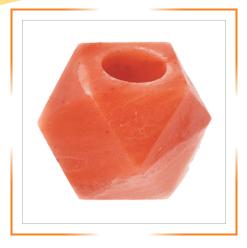

## HIMALAYAN SALT CANDLE HOLDERS

HIMALAYAN
DIAMOND SHAPE SALT TEA LIGHT

HIMALAYAN EYE SHAPE SALT TEA LIGHT

HIMALAYAN FLOWER SHAPE SALT TEA LIGHT

HIMALAYAN HEART
SHAPE SALT TEA LIGHT 4 X 4 X 2 INCHES

HIMALAYAN HEART
SHAPE THREE HOLES SALT TEA LIGHT