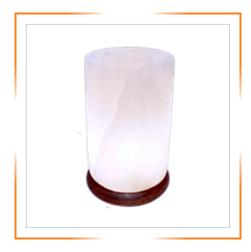

### HIMALAYAN WHITE SALT LAMPS

HIMALAYAN BALL SHAPE WHITE SALT LAMP

HIMALAYAN CYLINDER SHAPE WHITE SALT LAMP

HIMALAYAN DIAMOND SHAPE WHITE SALT LAMP

HIMALAYAN FIRE BOWL SHAPE WHITE SALT LAMP

HIMALAYAN HEART SHAPE WHITE CANDLE HOLDER