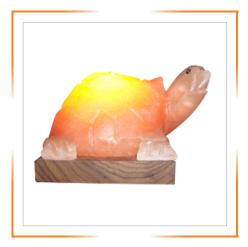

HIMALAYAN TURTLE SHAPE SALT LAMP

HIMALAYAN HORSE SHAPE SALT LAMP

HIMALAYAN CAMEL SHAPE SALT LAMP

HIMALAYAN BULL SHAPE SALT LAMP