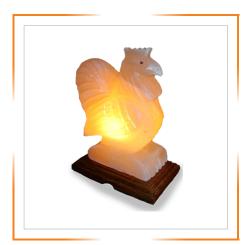

HIMALAYAN EAGLE SHAPE SALT LAMP

HIMALAYAN ELEPHANT SHAPE SALT LAMP

HIMALAYAN FISH SHAPE SALT LAMP

HIMALAYAN HEN SHAPE SALT LAMP