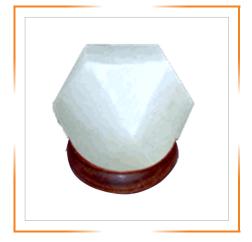

### HIMALAYAN WHITE SALT LAMPS

HIMALAYAN BALL SHAPE WHITE SALT LAMP

HIMALAYAN CYLINDER SHAPE WHITE SALT LAMP

HIMALAYAN DIAMOND SHAPE WHITE SALT LAMP

HIMALAYAN FIRE BOWL SHAPE WHITE SALT LAMP

HIMALAYAN HEART SHAPE WHITE CANDLE HOLDER