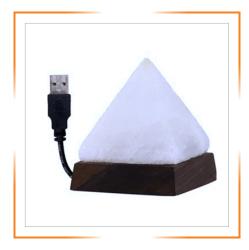

### HIMALAYAN WHITE USB SALT LAMPS

HIMALAYAN WHITE SALT NATURAL USB LAMP

HIMALAYAN WHITE SALT PYRAMID USB LAMP

HIMALAYAN WHITE SALT SQUARE USB LAMP

HIMALAYAN WHITE SALT TEAR DROP USB LAMP

HIMALAYAN
WHITE SALT BALL USB LAMP