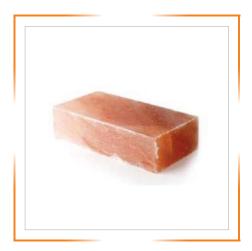

#### **HIMALAYAN DETOX FEET SLABS**

HIMALAYAN SALT FEET DETOX BLOCK 8X4X1

HIMALAYAN SALT FEET DETOX PLATE FEET SHAPE

HIMALAYAN SALT FEET DETOX PLATE LEAF SHAPE

HIMALAYAN SALT THICK PLAIN FEET DETOX BLOCK 8X4X2

HIMALAYAN SALT FEET DETOX BLOCK 8X4X1

HIMALAYAN SALT FEET DETOX BLOCK 8X4X1

HIMALAYAN SALT FEET DETOX BLOCK 8X4X1

HIMALAYAN SALT FEET DETOX DOME

HIMALAYAN SALT FEET DETOX BLOCK 8X4X1