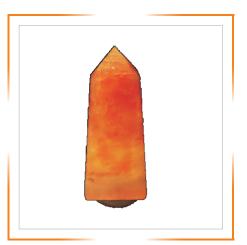

HIMALAYAN EGG SHAPE SALT LAMP 5 X 7 INCHES

HIMALAYAN MUSHROOM SHAPE SALT LAMP

HIMALAYAN OBELISK SHAPE SALT LAMP

HIMALAYAN PYRAMID SHAPE SALT LAMP 5 X 6 INCHES

HIMALAYAN PYRAMID SHAPE SALT LAMP 6 X 6 INCHES

HIMALAYAN PILLAR SHAPE SALT LAMP

HIMALAYAN EYE DROP SHAPE SALT LAMP

HIMALAYAN CYLINDER SHAPE SALT LAMP

HIMALAYAN MUSHROM SHAPE SALT LAMP

HIMALAYAN OBLISK SHAPE SALT LAMP