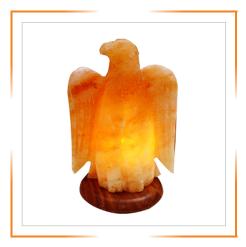

HIMALAYAN EAGLE SHAPE SALT LAMP

HIMALAYAN ELEPHANT SHAPE SALT LAMP

HIMALAYAN FISH SHAPE SALT LAMP

HIMALAYAN HEN SHAPE SALT LAMP