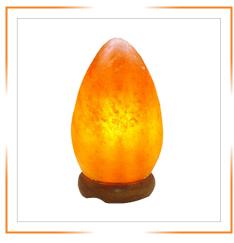

HIMALAYAN EGG SHAPE SALT LAMP 5 X 7 INCHES

HIMALAYAN MUSHROOM SHAPE SALT LAMP

HIMALAYAN OBELISK SHAPE SALT LAMP

HIMALAYAN PYRAMID SHAPE SALT LAMP 5 X 6 INCHES

HIMALAYAN PYRAMID SHAPE SALT LAMP 6 X 6 INCHES