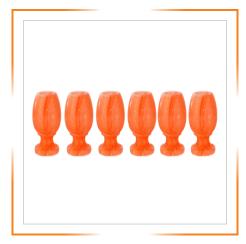

# HIMALAYAN SALT TEQUILA SHOT WINE GLASSES

HIMALAYAN SALT SIX TEQUILA GLASS & ONE ROUND BLOCK

HIMALAYAN SALT SIX WINE GLASSES & ONE ROUND BLOCK

HIMALAYAN SALT TEQUILA GLASS SET OF SIX

HIMALAYAN SALT TEQUILA GLASS

HIMALAYAN SALT TWO TEQUILA GLASS & ONE BLOCK

HIMALAYAN SALT TWO WINE GLASSES & ONE BLOCK

HIMALAYAN SALT WINE GLASS SET OF SIX

HIMALAYAN SALT WINE GLASS

HIMALAYAN SALT WINE GLASS