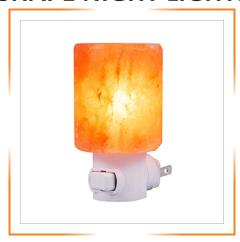

## HIMALAYAN CRAFTED SHAPE NIGHT LIGHTS

HIMALAYAN SALT BALL SHAPE NIGHT LAMP

HIMALAYAN SALT
CYLINDER SHAPE NIGHT LAMP

HIMALAYAN SALT DIAMOND SHAPE NIGHT LAMP

HIMALAYAN SALT GLASS SHAPE NIGHT LAMP

HIMALAYAN SALT HEART SHAPE NIGHT LAMP

HIMALAYAN SALT OCTAGON SHAPE NIGHT LAMP

HIMALAYAN SALT OVAL SHAPE NIGHT LAMP

HIMALAYAN SALT SQUARE SHAPE NIGHT LAMP

HIMALAYAN SALT TOWER SHAPE NIGHT LAMP